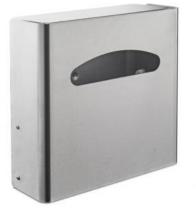

# PRODUCT DOCUMENTATION

January 2016

Product Name:

Toilet seat dispenser wall mounted Article Number:

14.7092.02.100

Satin stainless steel 16.7092.01.100 Polished stainless steel

Photo:

#### Product Specification:

d line toilet seat dispenser wall mounted produced in AISI 316 satin or polished stainless steel.

The design is characterized by simplicity and functionality, and the minimalistic exterior hides advanced technic that ensures the products strength and durability for many years.