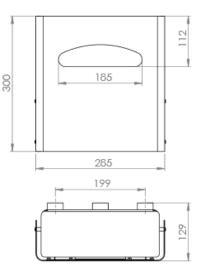

## Product Information:

| Material:       |        | AISI 3  |
|-----------------|--------|---------|
| Surface finish: |        | Satin 3 |
| Height:         | Width: | Depth:  |
| 300 mm          | 285 mm | 129 m   |

AISI 316 stainless steel Satin 320 grain or polished Depth: 29 mm

## Drawing: