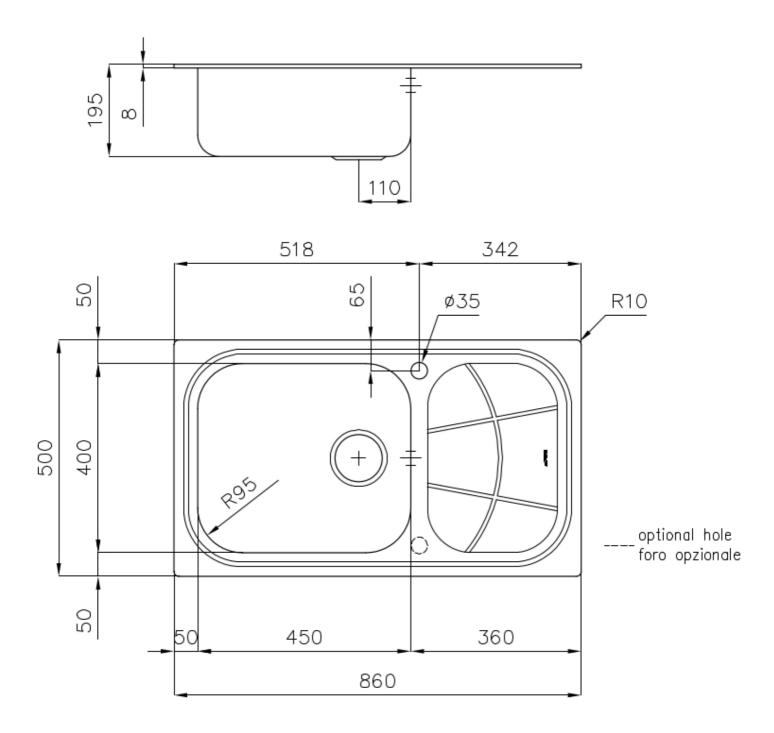

### **DETAILS**

| Finish                 | Foster brushed                                                  |
|------------------------|-----------------------------------------------------------------|
| Material               | AISI 304 stainless steel                                        |
| Texture                | Microfoster                                                     |
| Base                   | 60 cm                                                           |
| Edge/Installation Type | Standard (8 mm Edge)                                            |
| Dimensions             | 860x500 mm                                                      |
| Standard fittings      | Fixing hooks, gasket, drain, overflow and siphon, boxed packing |
| Mixer holes            | 1 standard hole - 2nd hole on request                           |
| Built-in hole          | 840x480 mm                                                      |
|                        |                                                                 |

| Drainer                   | Yes                                                                                                                                                                                                                                                    |
|---------------------------|--------------------------------------------------------------------------------------------------------------------------------------------------------------------------------------------------------------------------------------------------------|
| Width                     | 86 cm                                                                                                                                                                                                                                                  |
| Bowl dimension            | 450x400mm                                                                                                                                                                                                                                              |
| Number of bowls           | 1 bowl                                                                                                                                                                                                                                                 |
| Waste fitting             | 3,5" drain                                                                                                                                                                                                                                             |
| FEATURES                  |                                                                                                                                                                                                                                                        |
| 2nd / 3rd hole availaible | The sink can be customized with the execution on request of additional holes, usable for double-hole mixers, for remote controlled drains or for the installation of soap dispensers. The positions are marked on the drawings with dotted line holes. |
| Added value               | Foster uses steel thicknesses higher than those used on average by other manufacturers. This is how, thanks to our long experience, we know how to make sinks of superior quality and with a better resistance to aging.                               |
| Basket 3,5" waste fitting | The drain is equipped with a large 3.5" drain, with the practical basket cap that prevents the discharge of solid parts. The 3.5 "drain allows the use of the Foster waste-disposer, compatible with all models.                                       |
| Sliding brackets          |                                                                                                                                                                                                                                                        |

# **TECHNICAL DATA**