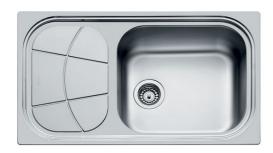

# Sink Big Bowl 1561 40x

Sinks

Code: 1561 40x

Code: 1561 401 DX (Sink on the right) Code: 1561 402 SX (Sink on the left)

### **DETAILS**

| Finish                 | Foster brushed                                                  |
|------------------------|-----------------------------------------------------------------|
| Material               | AISI 304 stainless steel                                        |
| Texture                | Microfoster                                                     |
| Base                   | 60 cm                                                           |
| Edge/Installation Type | Standard (8 mm Edge)                                            |
| Dimensions             | 860x500 mm                                                      |
| Standard fittings      | Fixing hooks, gasket, drain, overflow and siphon, boxed packing |
| Mixer holes            | 1 standard hole - 2nd hole on request                           |
| Built-in hole          | 840x480 mm                                                      |
|                        |                                                                 |

| Drainer                   | Yes                                                                                                                                                                                                                                                    |
|---------------------------|--------------------------------------------------------------------------------------------------------------------------------------------------------------------------------------------------------------------------------------------------------|
| Width                     | 86 cm                                                                                                                                                                                                                                                  |
| Bowl dimension            | 450x400mm                                                                                                                                                                                                                                              |
| Number of bowls           | 1 bowl                                                                                                                                                                                                                                                 |
| Waste fitting             | 3,5" drain                                                                                                                                                                                                                                             |
| FEATURES                  |                                                                                                                                                                                                                                                        |
| 2nd / 3rd hole availaible | The sink can be customized with the execution on request of additional holes, usable for double-hole mixers, for remote controlled drains or for the installation of soap dispensers. The positions are marked on the drawings with dotted line holes. |
| Added value               | Foster uses steel thicknesses higher than those used on average by other manufacturers. This is how, thanks to our long experience, we know how to make sinks of superior quality and with a better resistance to aging.                               |
| Basket 3,5" waste fitting | The drain is equipped with a large 3.5" drain, with the practical basket cap that prevents the discharge of solid parts. The 3.5 "drain allows the use of the Foster waste-disposer, compatible with all models.                                       |
| Sliding brackets          |                                                                                                                                                                                                                                                        |