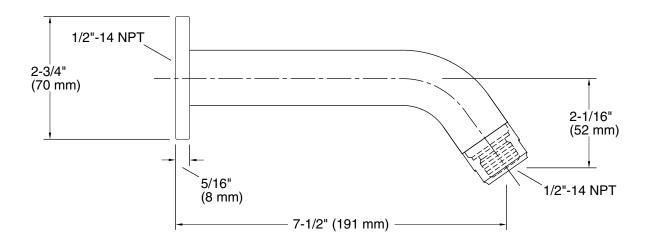

# Shower Arm and Flange K-934

### **Technical Information**

All product dimensions are nominal.

Installation Type: Wall-mount

Material: Metal