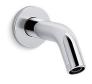

## Shower Arm and Flange K-934

### **Features**

- 1/2" 14 NPT connection.
- Fluid design lines for ease of cleaning.
- For use with any KOHLER showerhead (sold separately).

### Material

Metal construction.