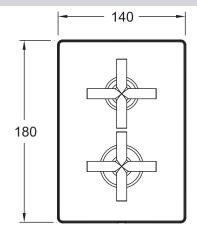

# **Technical drawing**

Product Specification: Thermostatic mixer with stop valve - Classic handles. E75388. Collection: MODULO. DIMENSIONS: 23 x 19.10 x 15 cm. WEIGHT: 3 kg. MATERIAL: Metal. INSTALLATION TYPE: Built-in. Operates with all types of water heaters, minimum capacity 18 kW.

### **Features**

• DIMENSIONS: 23 x 19.10 x 15 cm

• MATERIAL: Metal

• Operates with all types of water heaters, minimum capacity 18 kW

• WEIGHT: 3 kg

• INSTALLATION TYPE: Built-in