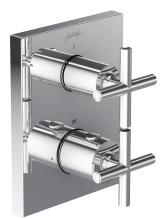

# **MODULO - Thermostatic mixer with stop valve - Classic handles**

## E75388

Collection: MODULO

Finish\*:

P - Chrome

Main features:

### **Features**

• DIMENSIONS: 23 x 19.10 x 15 cm

• MATERIAL: Metal

• Operates with all types of water heaters, minimum capacity 18 kW

• WEIGHT: 3 kg

• INSTALLATION TYPE: Built-in

#### **Consumer benefits**

• SAFETY: Push-in stop at 38°C. Maximum temperature 50°C

• ERGONOMICS: Ergonomic handles and blue/red marks

• FINISH: Chrome - 10-year warranty

• MECHANISM: 5-year warranty