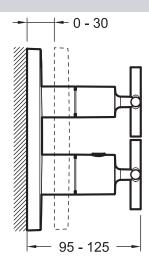

# **Technical drawing**

Product Specification: Thermostatic mixer with stop valve - Classic handles. E75388. Collection: MODULO. DIMENSIONS: 23 x 19.10 x 15 cm. WEIGHT: 3 kg. MATERIAL: Metal. INSTALLATION TYPE: Built-in. Operates with all types of water heaters, minimum capacity 18 kW.

### **Required products**

• 98699D: Universal recessed box