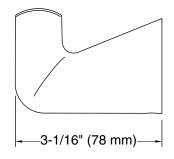

# **Technical Information**

All product dimensions are nominal. Installation Type: Wall-mount

Material: Zinc, Stainless Steel