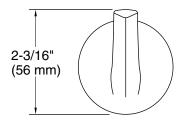

# **Technical Information**

All product dimensions are nominal. Installation Type: Wall-mount

Material: Zinc, Stainless Steel