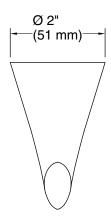

# **Technical Information**

All product dimensions are nominal. Installation Type: Wall-mount

Material: Zinc, Stainless Steel