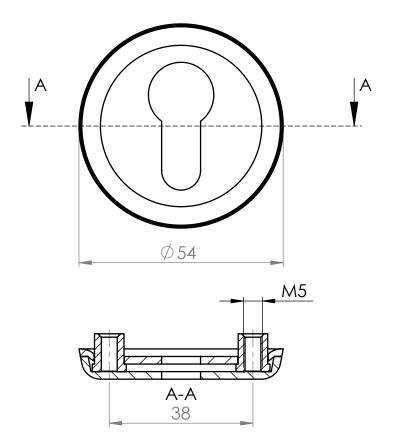

| Pos No.                      | Part Number                                     |                                                        | Description                     |                                   |                      | QTY.       |  |
|------------------------------|-------------------------------------------------|--------------------------------------------------------|---------------------------------|-----------------------------------|----------------------|------------|--|
| 1                            | D 4035                                          | Weld Assembly 8mm                                      |                                 | Cylinderrings                     |                      | 1          |  |
| Subject:                     |                                                 |                                                        |                                 | Drawing no.:                      | Latest release.: CWA |            |  |
| Cylinderring, Euro - outside |                                                 |                                                        |                                 | <b>14.3444.02.087</b> 20          |                      | 0/01-2006  |  |
|                              |                                                 |                                                        |                                 | Material: Stainless Steel Status: |                      |            |  |
| category:                    | tegory: Escutcheons                             |                                                        |                                 |                                   | Check                | Checked in |  |
| Sign.:                       | CWA                                             | Date:                                                  | 20/1-2006                       |                                   |                      |            |  |
| Approved by:                 |                                                 | Appr. date:                                            |                                 | d lin                             |                      |            |  |
| Dimension<br>This drawin     | without tolerance, follog is the property of Co | ows DS/ISO 2768-mK.<br>arl F A/S, and is not to be cop | sied or shown to third parties. | KNUD HOLSCHER                     | DESIGN               |            |  |