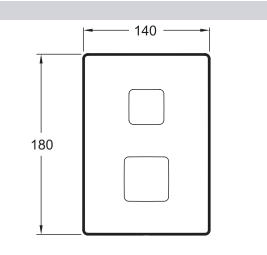

#### MODULO - Thermostatic mixer with stop valve - Square handles

## Jacob Delafor

### E75387



#### Collection: MODULO

#### Finish\*:



#### Main features:



#### **Features**

- DIMENSIONS: 23 x 19.10 x 15 cm
- MATERIAL: Metal
- Operates with all types of water heaters, minimum capacity 18 kW

#### **Consumer benefits**

- SAFETY: Push-in stop at 38°C. Maximum temperature 50°C
- ERGONOMICS: Ergonomic handles and blue/red marks
- FINISH: Chrome 10-year warranty
- MECHANISM: 5-year warranty

#### **Required products**

98699D: Universal recessed box

#### **Technical drawing**





# This document is not contractual

Product Specification: Thermostatic mixer with stop valve - Square handles. E75387. Collection: MODULO. DIMENSIONS: 23 x 19.10 x 15 cm. WEIGHT: 3.1 kg. MATERIAL: Metal. INSTALLATION TYPE: Built-in. Operates with all types of water heaters, minimum capacity 18 kW.

Installation benefits

Operates with any water heater of at least 18 kW

#### • WEIGHT: 3.1 kg

• INSTALLATION TYPE: Built-in

.