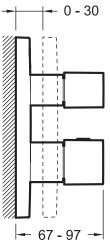

#### MODULO - Thermostatic mixer with stop valve - Square handles

## Jacob Delafor

### E75387



#### Collection: MODULO

#### Finish\*:



#### Main features:



#### **Features**

- DIMENSIONS: 23 x 19.10 x 15 cm
- MATERIAL: Metal
- Operates with all types of water heaters, minimum capacity 18 kW

#### **Consumer benefits**

- SAFETY: Push-in stop at 38°C. Maximum temperature 50°C
- ERGONOMICS: Ergonomic handles and blue/red marks
- FINISH: Chrome 10-year warranty
- MECHANISM: 5-year warranty

#### **Required products**

98699D: Universal recessed box

#### **Technical drawing**





# This document is not contractual

Product Specification: Thermostatic mixer with stop valve - Square handles. E75387. Collection: MODULO. DIMENSIONS: 23 x 19.10 x 15 cm. WEIGHT: 3.1 kg. MATERIAL: Metal. INSTALLATION TYPE: Built-in. Operates with all types of water heaters, minimum capacity 18 kW.

Installation benefits

Operates with any water heater of at least 18 kW

#### • WEIGHT: 3.1 kg

• INSTALLATION TYPE: Built-in

.