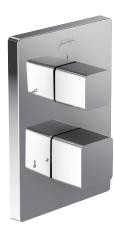

#### MODULO - Thermostatic mixer with stop valve - Square handles

### E75387

#### Collection: MODULO