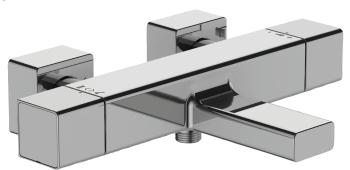

# STRAYT - Thermostatic single-lever wall-mount bath/shower mixer

# E9127

**Collection: STRAYT** 

## **Features**

• WEIGHT: 3.6 kg

• INSTALLATION TYPE: 2 holes

• SPOUT PROJECTION: 196-208

• MECHANISM: Expanding wax thermostatic cartridge

• WARM BODY: Yes

• DIVERTER: Automatic diverter built into flow handle

• Non-return valves on supplies

• MATERIAL: Metal

• TYPE: Single-lever

• CONNECTION: With connectors and wall escutcheons

• SAFETY STOP: 40°C

• NON-RETURN VALVE: Yes

• MECHANISM GUARANTEE: 5 years

· Conncectors and wall escutcheons