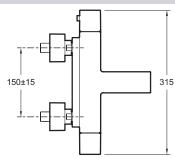

# **Technical drawing**

Product Specification: Thermostatic single-lever wall-mount bath/shower mixer. E9127. Collection: STRAYT. WEIGHT: 3.6 kg. MATERIAL: Metal. INSTALLATION TYPE: 2 holes. TYPE: Single-lever. SPOUT PROJECTION: 196-208. CONNECTION: With connectors and wall escutcheons. MECHANISM: Expanding wax thermostatic cartridge. SAFETY STOP: 40°C. WARM BODY: Yes. NON-RETURN VALVE: Yes. DIVERTER: Automatic diverter built into flow handle. MECHANISM GUARANTEE: 5 years. Non-return valves on supplies. Connectors and wall escutcheons.