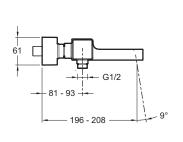

# **Technical drawing**

Product Specification: Thermostatic single-lever wall-mount bath/shower mixer. E9127. Collection: STRAYT. WEIGHT: 3.6 kg. MATERIAL: Metal. INSTALLATION TYPE: 2 holes. TYPE: Single-lever. SPOUT PROJECTION: 196-208. CONNECTION: With connectors and wall escutcheons. MECHANISM: Expanding wax thermostatic cartridge. SAFETY STOP: 40°C. WARM BODY: Yes. NON-RETURN VALVE: Yes. DIVERTER: Automatic diverter built into flow handle. MECHANISM GUARANTEE: 5 years. Non-return valves on supplies. Connectors and wall escutcheons.