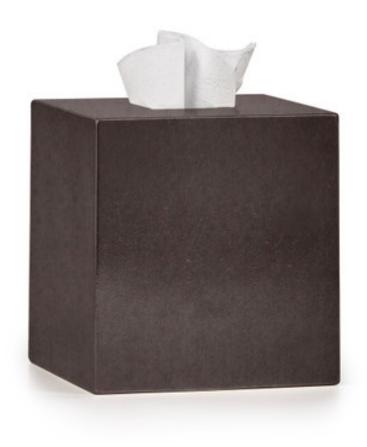

## DURANGO WB/D TISSUE COVER

An exceptional offering in solid, art-grade bronze, handcrafted by Rocky Mountain Hardware. This collection is produced with silver-toned White Bronze and enhanced with Rocky Mountain's signature "White Bronze Dark" polished finish. Over time, bronze will develop a distinctive patina which can be enjoyed or brightened with polishing. Made in the USA. Durango items are made to order and are not eligible for return. ALLOW 10 - 12 WEEKS FOR PRODUCTION.

| MATERIAL                  | COLOR              | COUNTRY OF ORIGIN    |         |
|---------------------------|--------------------|----------------------|---------|
| White Bronze              | Dark Silver Bronze | USA                  |         |
| ITEM                      | NUMBER             | LXWXH (in)           | WT (lb) |
| Durango WB/D Tissue Cover | DUR-WBD-TC         | 5.25" x 5.25" x 5.5" | 8 LB    |