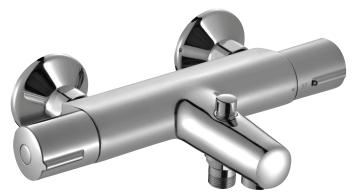

# JULY - Thermostatic single-lever wall-mount bath/shower mixer

## **Features**

- WEIGHT: 2.1 kg
- INSTALLATION TYPE: 2 holes
- TYPE: Single-lever
- CONNECTION: With connectors and wall escutcheons
- HOLE CONFIGURATION:  $150 \pm 15$
- INSTALLATION TYPE: 2 holes
- WARM BODY: Yes
- DIVERTER: Automatic pushbutton diverter
- Water savings: push-in button at mid-flow

## **Consumer benefits**

- SAFETY: Maximum temperature set at 50°
- · Anti-scale aerator

- MATERIAL: Metal
- NORMS AND REGULATION: NF: ID/A ECAU: E3/1 C3 A2 U3 Ge5 ACS 10 ACCLY103
- FLOW RATE: 20 I/mn
- MECHANISM: Expanding wax thermostatic cartridge
- WATER/ENERGY-SAVING: WATER-SAVING
- SAFETY STOP: 37°C
- NON-RETURN VALVE: Yes
- MECHANISM GUARANTEE: 5 years
- Non-return valves on supplies

## **Installation benefits**

• EASY INSTALLATION: Connectors and wall escutcheons