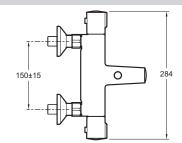

## **Features**

- WEIGHT: 2.1 kg
- INSTALLATION TYPE: 2 holes
- TYPE: Single-lever
- CONNECTION: With connectors and wall escutcheons
- HOLE CONFIGURATION:  $150 \pm 15$
- INSTALLATION TYPE: 2 holes
- WARM BODY: Yes
- DIVERTER: Automatic pushbutton diverter
- Water savings: push-in button at mid-flow

# **Technical drawing**

IOLE verter. This document is not contractual