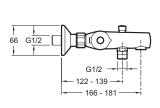

res**

- WEIGHT: 2.1 kg
- INSTALLATION TYPE: 2 holes
- TYPE: Single-lever
- CONNECTION: With connectors and wall escutcheons
- HOLE CONFIGURATION:  $150 \pm 15$
- INSTALLATION TYPE: 2 holes
- WARM BODY: Yes
- DIVERTER: Automatic pushbutton diverter
- Water savings: push-in button at mid-flow

## **Consumer benefits**

- SAFETY: Maximum temperature set at 50°
- · Anti-scale aerator

- MATERIAL: Metal
- NORMS AND REGULATION: NF: ID/A ECAU: E3/1 C3 A2 U3 Ge5 ACS 10 ACCLY103
- FLOW RATE: 20 I/mn
- MECHANISM: Expanding wax thermostatic cartridge
- WATER/ENERGY-SAVING: WATER-SAVING
- SAFETY STOP: 37°C
- NON-RETURN VALVE: Yes
- MECHANISM GUARANTEE: 5 years
- Non-return valves on supplies

## **Installation benefits**

• EASY INSTALLATION: Connectors and wall escutcheons

# **Technical drawing**





IOLE verter. This document is not contractual