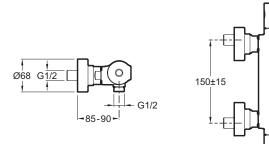

### **Technical drawing**

- MATERIAL: Metal
- TYPE: Single-lever
- CONNECTION: With connectors and wall escutcheons
- HOLE CONFIGURATION:  $150 \pm 15$
- SAFETY STOP: 40°C
- MECHANISM GUARANTEE: 5 years
- Water saver

This document is not contractual

Product Specification: Thermostatic single-lever wall-mount shower mixer. E10872. Collection: SINGULIER. WEIGHT: 3.6 kg. MATERIAL: Metal. INSTALLATION TYPE: 2 holes. TYPE: Single-lever. FLOW RATE: 19 I/min under 3 bar. CONNECTION: With connectors and wall escutcheons. MECHANISM: Expandable wax thermostatic cartridge with temperature and flow control. HOLE CONFIGURATION: 150 ± 15. WATER/ ENERGY-SAVING: WATER-SAVING. SAFETY STOP: 40°C. WARM BODY: Yes. MECHANISM GUARANTEE: 5 years. Non-return valves on supplies.