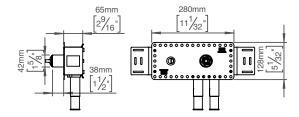

## Qtoo collection

Product

Depth 69mm, length 421mm.

Tender text

QTOO collection, built in mixer for spout. Manufactured in the highest quality marine grade. Material: AISI 304 stainless steel. 20 year

Product specification Build in depth: 69mm - 2 3/4"