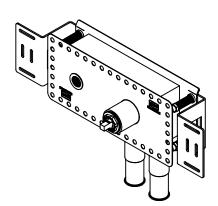

## Qtoo collection

Product

Depth 69mm, length 421mm.

Tender text

QTOO collection, built in mixer for spout. Manufactured in the highest quality marine grade. Material: AISI 304 stainless steel. 20 year

Product specification Build in depth: 69mm - 2 3/4"