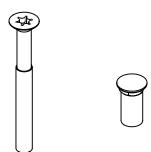

## Screw w/turn stop & bush

## **Knud Holscher** collection

Product

M4x39mm, w/turn stop & bush.

Tender text

Knud Holscher collection, machine screw, M4x39mm, w/turn stop & bush in nickel plated

brass. 20-year warranty

Product specification Dimension: 7,4x7,4x39mm Material: satin nickel plated brass 20-year warranty (5 years for coated items)