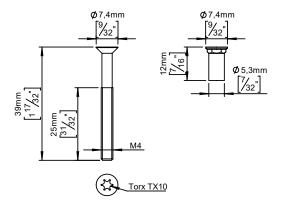

## **Knud Holscher** collection

Product

M4x39mm, w/turn stop & bush.

Tender text

Knud Holscher collection, machine screw, M4x39mm, w/turn stop & bush in nickel plated

brass. 20-year warranty

Product specification Dimension: 7,4x7,4x39mm Material: satin nickel plated brass 20-year warranty (5 years for coated items)