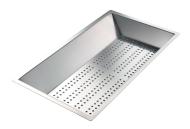

Iroko-wood chopping board with stainless steel colander 8644 042

Iroko-wood sliding chopping board 8644 041

Iroko-wood twin chopping board 8644 004

Stainless steel colander 8154 000

Stainless steel perforated tray 8151 000