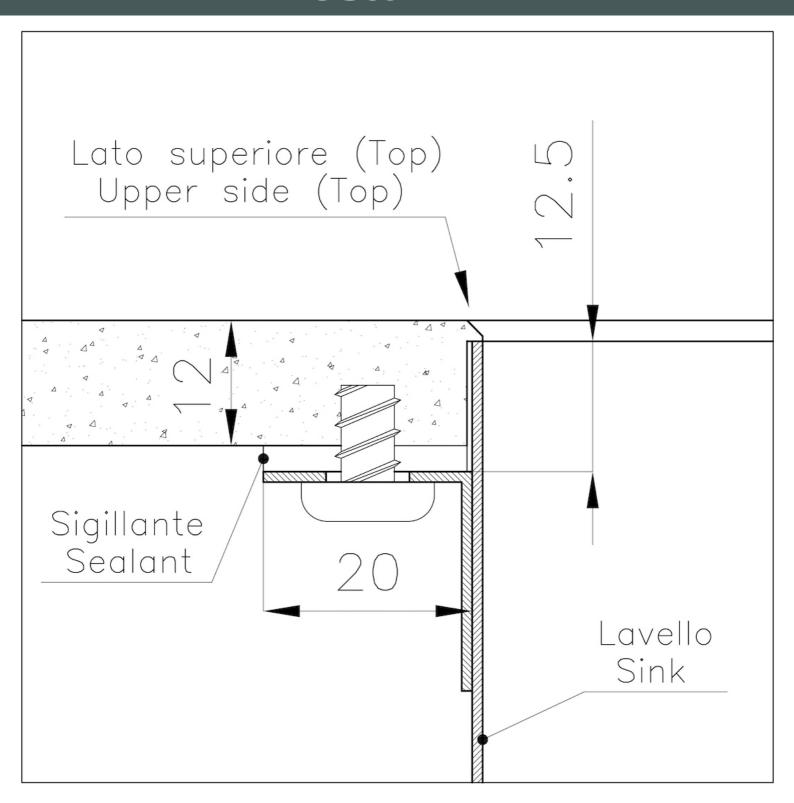

|
| Small radius        | Bowls with squared shapes with a modern design and an increased capacity, for a minimal aesthetics connected with an extreme practicity.                                                                                                                                                                                                    |
| Perimetral overflow | The overflow is always a security on the Foster sinks that prevents the overflow of water in case of oversights. The perimeter drain solution improves aesthetics thanks to its square and essential shape.                                                                                                                                 |

### **TECHNICAL DATA**









### **OPTIONAL ACCESSORIES**



HPDE Twin chopping board 8644 101



Stainless steel plate rack 8100 303



Glass chopping board 8631 300



Graters kit with ring-holder and food collection tray 8159 101



HPDE Chopping board 8657 001



Iroko-wood chopping board with stainless steel colander 8644 042



Iroko-wood sliding chopping board 8644 041



Iroko-wood twin chopping board 8644 004



Stainless steel colander 8154 000



Stainless steel perforated tray 8151 000



Stainless steel plate rack 8100 154



Stainless steel plate rack 8100 201







White basket 8612 100

White bowl 8153 100

#### **WARNING:**

The accessories 8159101, 8100303,8151000 are only usable in combination with 8644101

### **RECOMMENDED PAIRINGS**



Mixer Tap FL 8521 000



Mixer Tap Omega 8497 000



Mix