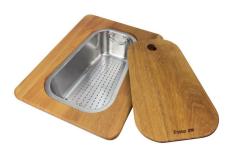

Iroko-wood chopping board with stainless steel colander 8644 042

Iroko-wood sliding chopping board 8644 041

Iroko-wood twin chopping board 8644 004

Stainless steel colander 8154 000

Stainless steel perforated tray 8151 000