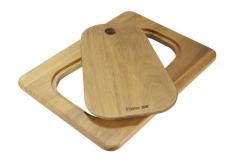

Iroko-wood chopping board with stainless steel colander 8644 042

Iroko-wood sliding chopping board 8644 041

Iroko-wood twin chopping board 8644 004

Stainless steel colander 8154 000

Stainless steel perforated tray 8151 000