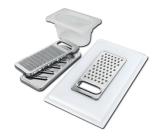

### **OPTIONAL ACCESSORIES**

HPDE Twin chopping board 8644 101

Stainless steel plate rack 8100 303

Glass chopping board 8631 300

Graters kit with ring-holder and food collection tray 8159 101

HPDE Chopping board 8657 001

#### **WARNING:**

The accessories 8159101, 8100303,8151000 are only usable in combination with 8644101