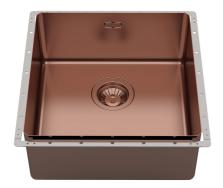

# Sink Phantom Edge Copper - 4156 018

Sinks

Code: 4156 018

### **DETAILS**

| Coloring               | Copper                                    |
|------------------------|-------------------------------------------|
| Finish                 | PVD                                       |
| Material               | AISI 304 stainless steel                  |
| Texture                | Foster brushed                            |
| Base                   | 60 cm                                     |
| Edge/Installation Type | Phantom Edge   Top 12 mm                  |
| Dimensions             | 442x442 mm                                |
| Standard fittings      | Drain, overflow and siphon, boxed packing |
| Mixer holes            | No standard holes                         |
|                        |                                           |