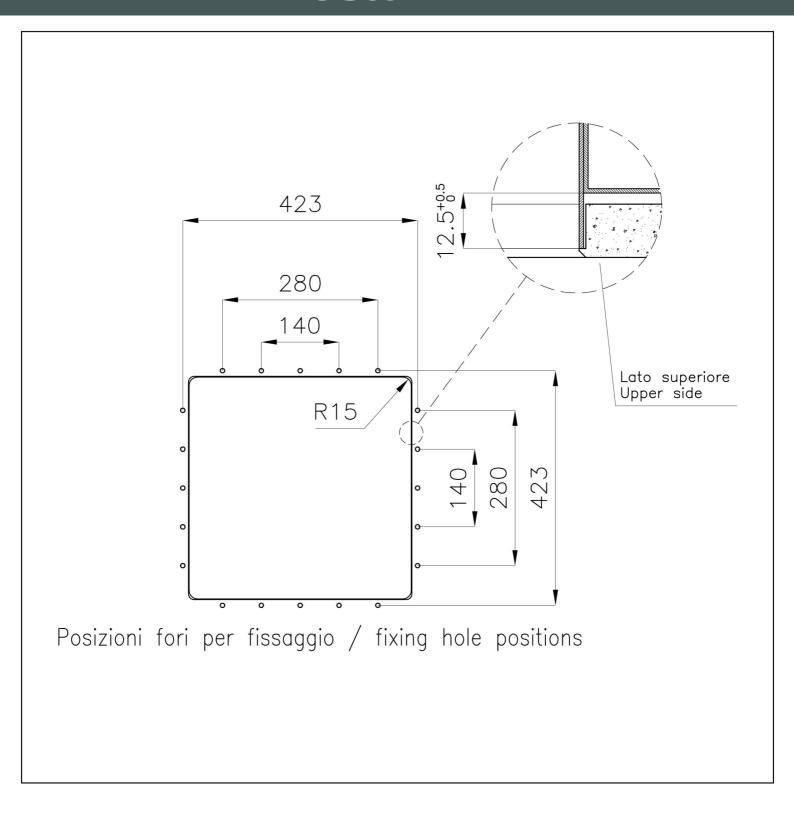

|
| Small radius        | Bowls with squared shapes with a modern design and an increased capacity, for a minimal aesthetics connected with an extreme practicity.                                                                                                                                                                                                    |
| Perimetral overflow | The overflow is always a security on the Foster sinks that prevents the overflow of water in case of oversights. The perimeter drain solution improves aesthetics thanks to its square and essential shape.                                                                                                                                 |

### **TECHNICAL DATA**









### **OPTIONAL ACCESSORIES**



HPDE Twin chopping board 8644 101



Stainless steel plate rack 8100 303



Glass chopping board 8631 300



Graters kit with ring-holder and food collection tray 8159 101



HPDE Chopping board 8657 001



Iroko-wood chopping board with stainless steel colander 8644 042



Iroko-wood sliding chopping board 8644 041



Iroko-wood twin chopping board 8644 004



Stainless steel colander 8154 000



Stainless steel perforated tray 8151 000



Stainless steel plate rack 8100 154



Stainless steel plate rack 8100 201







White basket 8612 100

White bowl 8153 100

#### **WARNING:**

The accessories 8159101, 8100303,8151000 are only usable in combination with 8644101

### **RECOMMENDED PAIRINGS**



Mixer Tap FL 8521 000



Mixer Tap Omega 8497 000



M