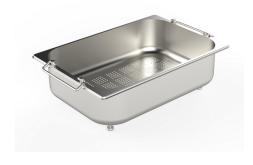

Iroko-wood chopping board with stainless steel colander 8644 042

Iroko-wood sliding chopping board 8644 041

Iroko-wood twin chopping board 8644 004

Stainless steel colander 8154 000

Stainless steel perforated tray 8151 000