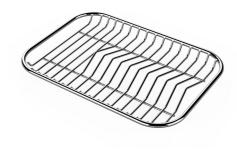

Stainless steel plate rack 8100 154

Stainless steel plate rack 8100 201

White basket 8612 100

White bowl 8153 100