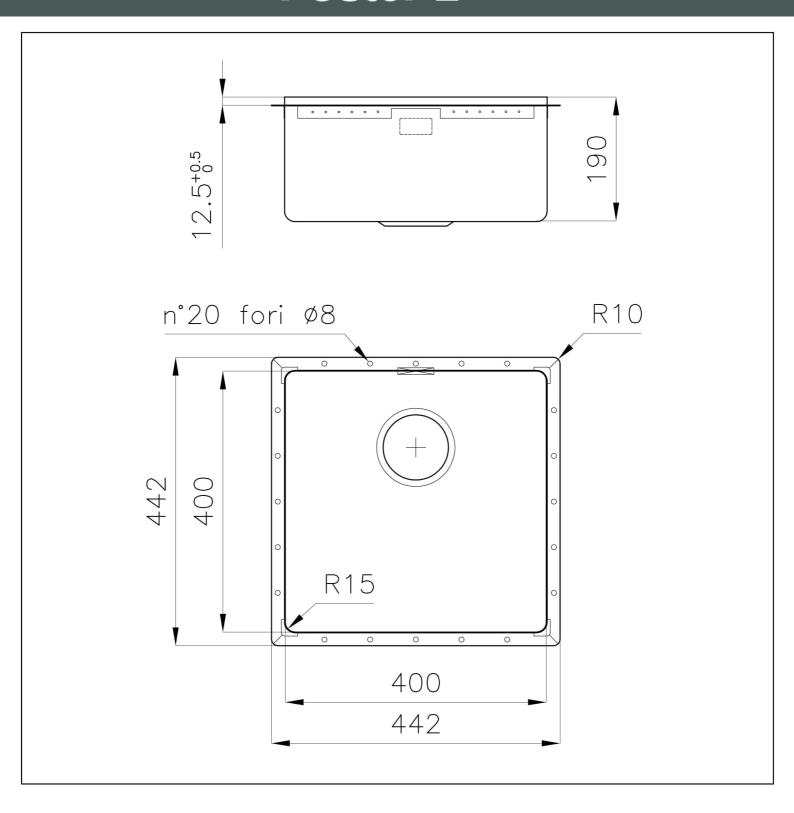

### **DETAILS**

| Coloring               | Copper                                    |
|------------------------|-------------------------------------------|
| Finish                 | PVD                                       |
| Material               | AISI 304 stainless steel                  |
| Texture                | Foster brushed                            |
| Base                   | 60 cm                                     |
| Edge/Installation Type | Phantom Edge   Top 12 mm                  |
| Dimensions             | 442x442 mm                                |
| Standard fittings      | Drain, overflow and siphon, boxed packing |
| Mixer holes            | No standard holes                         |
|                        |                                           |

| Built-in hole       | View technical data sheet                                                                                                                                                                                                                                                                                                                   |
|---------------------|---------------------------------------------------------------------------------------------------------------------------------------------------------------------------------------------------------------------------------------------------------------------------------------------------------------------------------------------|
| Drainer             | No                                                                                                                                                                                                                                                                                                                                          |
| Bowl dimension      | 400x400mm                                                                                                                                                                                                                                                                                                                                   |
| Number of bowls     | 1 bowl                                                                                                                                                                                                                                                                                                                                      |
| Waste fitting       | 3,5" drain                                                                                                                                                                                                                                                                                                                                  |
| FEATURES            |                                                                                                                                                                                                                                                                                                                                             |
| Copper              | The Copper finish is obtained by treating steel with a physical process called PVD (Phisical Vacuum Deposition) which deposits particles of noble metals on the surface. The result is a unique and refined aesthetic effect, and an improvement of the mechanical properties of the steel which is more resistant to impact and scratches. |
| PHANTOM EDGE        | The Phantom Edge bowls are specifically manufactured for zero-edge installation. They are equipped with a perimetric fixing system onto which the worktop is lodged. The standard version is meant for 12mm-thick worktops.                                                                                                                 |
| High thickness      | Imm thick steel. A significant thickness, which guarantees the maximum sturdiness and durability.                                                                                                                                                                                                                                           |
| Small radius        | Bowls with squared shapes with a modern design and an increased capacity, for a minimal aesthetics connected with an extreme practicity.                                                                                                                                                                                                    |
| Perimetral overflow | The overflow is always a security on the Foster sinks that prevents the overflow of water in case of oversights. The perimeter drain solution improves aesthetics thanks to its square and essential shape.                                                                                                                                 |

### **TECHNICAL DATA**