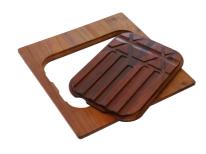

Iroko-wood chopping board with stainless steel colander 8644 042

Iroko-wood sliding chopping board 8644 041

Iroko-wood twin chopping board 8644 004

Stainless steel colander 8154 000

Stainless steel perforated tray 8151 000