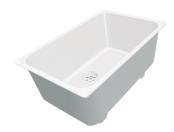

# Sink Phantom Edge Copper - 4156 018

Sinks

Code: 4156 018

### **DETAILS**

| Coloring               | Copper                                    |
|------------------------|-------------------------------------------|
| Finish                 | PVD                                       |
| Material               | AISI 304 stainless steel                  |
| Texture                | Foster brushed                            |
| Base                   | 60 cm                                     |
| Edge/Installation Type | Phantom Edge   Top 12 mm                  |
| Dimensions             | 442x442 mm                                |
| Standard fittings      | Drain, overflow and siphon, boxed packing |
| Mixer holes            | No standard holes                         |
|                        |                                           |

| Built-in hole       | View technical data sheet                                                                                                                                                                                                                                                                                                                   |
|---------------------|---------------------------------------------------------------------------------------------------------------------------------------------------------------------------------------------------------------------------------------------------------------------------------------------------------------------------------------------|
| Drainer             | No                                                                                                                                                                                                                                                                                                                                          |
| Bowl dimension      | 400x400mm                                                                                                                                                                                                                                                                                                                                   |
| Number of bowls     | 1 bowl                                                                                                                                                                                                                                                                                                                                      |
| Waste fitting       | 3,5" drain                                                                                                                                                                                                                                                                                                                                  |
| FEATURES            |                                                                                                                                                                                                                                                                                                                                             |
| Copper              | The Copper finish is obtained by treating steel with a physical process called PVD (Phisical Vacuum Deposition) which deposits particles of noble metals on the surface. The result is a unique and refined aesthetic effect, and an improvement of the mechanical properties of the steel which is more resistant to impact and scratches. |
| PHANTOM EDGE        | The Phantom Edge bowls are specifically manufactured for zero-edge installation. They are equipped with a perimetric fixing system onto which the worktop is lodged. The standard version is meant for 12mm-thick worktops.                                                                                                                 |
| High thickness      | Imm thick steel. A significant thickness, which guarantees the maximum sturdiness and durability.                                                                                                                                                                                                                                           |
| Small radius        | Bowls with squared shapes with a modern design and an increased capacity, for a minimal aesthetics connected with an extreme practicity.                                                                                                                                                                                                    |
| Perimetral overflow | The overflow is always a security on the Foster sinks that prevents the overflow of water in case of oversights. The perimeter drain solution improves aesthetics thanks to its square and essential shape.                                                                                                                                 |