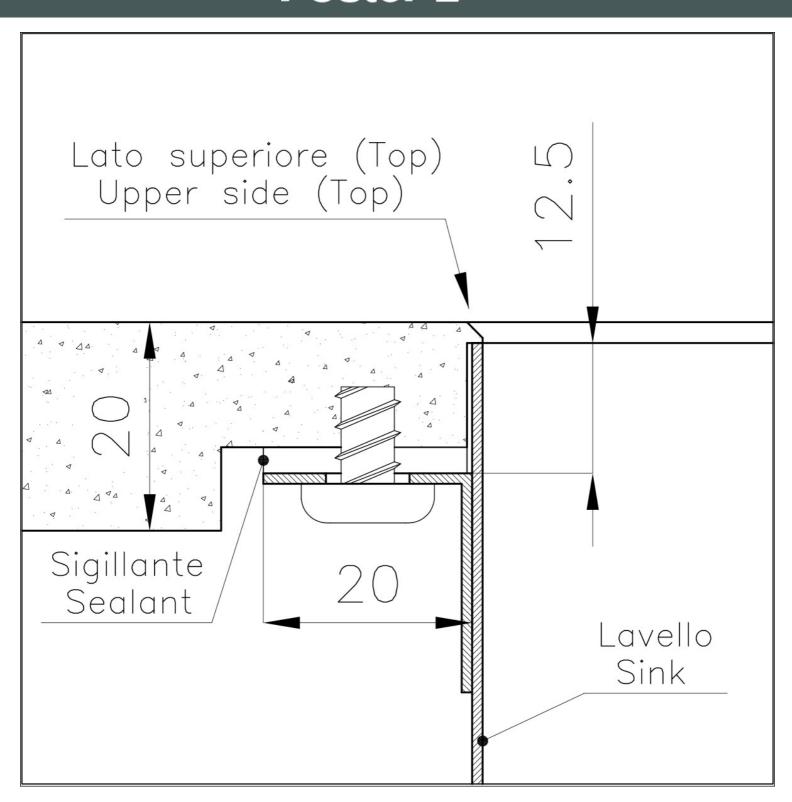

| Built-in hole       | View technical data sheet                                                                                                                                                                                                                                                                                                                   |
|---------------------|---------------------------------------------------------------------------------------------------------------------------------------------------------------------------------------------------------------------------------------------------------------------------------------------------------------------------------------------|
| Drainer             | No                                                                                                                                                                                                                                                                                                                                          |
| Bowl dimension      | 400x400mm                                                                                                                                                                                                                                                                                                                                   |
| Number of bowls     | 1 bowl                                                                                                                                                                                                                                                                                                                                      |
| Waste fitting       | 3,5" drain                                                                                                                                                                                                                                                                                                                                  |
| FEATURES            |                                                                                                                                                                                                                                                                                                                                             |
| Copper              | The Copper finish is obtained by treating steel with a physical process called PVD (Phisical Vacuum Deposition) which deposits particles of noble metals on the surface. The result is a unique and refined aesthetic effect, and an improvement of the mechanical properties of the steel which is more resistant to impact and scratches. |
| PHANTOM EDGE        | The Phantom Edge bowls are specifically manufactured for zero-edge installation. They are equipped with a perimetric fixing system onto which the worktop is lodged. The standard version is meant for 12mm-thick worktops.                                                                                                                 |
| High thickness      | Imm thick steel. A significant thickness, which guarantees the maximum sturdiness and durability.                                                                                                                                                                                                                                           |
| Small radius        | Bowls with squared shapes with a modern design and an increased capacity, for a minimal aesthetics connected with an extreme practicity.                                                                                                                                                                                                    |
| Perimetral overflow | The overflow is always a security on the Foster sinks that prevents the overflow of water in case of oversights. The perimeter drain solution improves aesthetics thanks to its square and essential shape.                                                                                                                                 |