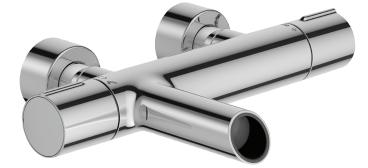

# TOOBI - Thermostatic single-lever wall-mount bath/shower mixer

Jacob Delafor PARIS

## **Features**

E8992

- WEIGHT: 3.2 kg
- INSTALLATION TYPE: 2 holes
- FLOW RATE: 19 I/min
- MECHANISM: Expanding wax thermostatic cartridge
- WARM BODY: Yes
- DIVERTER: Automatic diverter built into flow handle
- Safety stop at 37°n