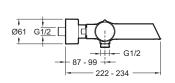

## **Technical drawing**

Product Specification: Thermostatic single-lever wall-mount bath/shower mixer. E8992. Collection: TOOBI. WEIGHT: 3.2 kg. MATERIAL: 54. INSTALLATION TYPE: 2 holes. TYPE: Single-lever. FLOW RATE: 19 I/min. CONNECTION: With connectors and wall escutcheons. MECHANISM: Expanding wax thermostatic cartridge. SAFETY STOP: 40°C. WARM BODY: Yes. NON-RETURN VALVE: Yes. DIVERTER: Automatic diverter built into flow handle. MECHANISM GUARANTEE: 5 years. Safety stop at 37°n.