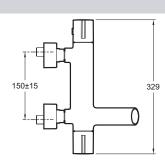

## **Technical drawing**

Product Specification: Thermostatic single-lever wall-mount bath/shower mixer. E8992. Collection: TOOBI. WEIGHT: 3.2 kg. MATERIAL: 54. INSTALLATION TYPE: 2 holes. TYPE: Single-lever. FLOW RATE: 19 I/min. CONNECTION: With connectors and wall escutcheons. MECHANISM: Expanding wax thermostatic cartridge. SAFETY STOP: 40°C. WARM BODY: Yes. NON-RETURN VALVE: Yes. DIVERTER: Automatic diverter built into flow handle. MECHANISM GUARANTEE: 5 years. Safety stop at 37°n.