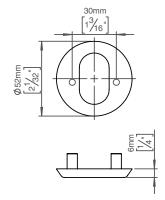

## **Knud Holscher** collection

Product

6mm, 51.5mm, cc 30mm, w/oval cyl. hole.

Tender text

Knud Holscher collection, cyl. escutcheon, External 6mm, Ø52mm, w/oval cyl.hole, cc 30mm in polished brass. 20-year warranty.

Product specification Dimensions: 52x52x6mm

Material: brass Surface finish: polished

20-year warranty (5 years for coated items)