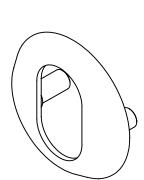

## **External cylinder** escutcheon - brass

Item number

15344101067

Surface Polished

## **Knud Holscher** collection

Product

6mm, 51.5mm, cc 30mm, w/oval cyl. hole.

Tender text

Knud Holscher collection, cyl. escutcheon, External 6mm, Ø52mm, w/oval cyl.hole, cc 30mm in polished brass. 20-year warranty.