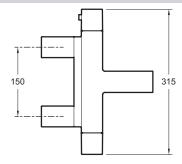

## **Technical drawing**

Product Specification: Thermostatic single-lever deck-mount bath/shower mixer. E9129. Collection: STRAYT. WEIGHT: 3.5 kg. MATERIAL: Metal. INSTALLATION TYPE: 2 holes. NORMS AND REGULATION: ACS. TYPE: Single-lever. FLOW RATE: 20 I/mn. SPOUT PROJECTION: 202. CONNECTION: With pillar connectors. MECHANISM: Expanding wax thermostatic cartridge. HOLE CONFIGURATION: 150. SAFETY STOP: 40°C. WARM BODY: Yes. NON-RETURN VALVE: Yes. DIVERTER: Automatic diverter built into flow handle. MECHANISM GUARANTEE: 5 years.