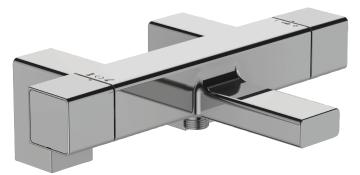

# STRAYT - Thermostatic single-lever deck-mount bath/shower mixer

## E9129

**Collection: STRAYT** 

### **Features**

- WEIGHT: 3.5 kg
- INSTALLATION TYPE: 2 holes
- TYPE: Single-lever
- SPOUT PROJECTION: 202
- MECHANISM: Expanding wax thermostatic cartridge
- SAFETY STOP: 40°C
- NON-RETURN VALVE: Yes
- MECHANISM GUARANTEE: 5 years

- MATERIAL: Metal
- NORMS AND REGULATION: ACS
- FLOW RATE: 20 I/mn
- CONNECTION: With pillar connectors
- HOLE CONFIGURATION: 150
- WARM BODY: Yes
- DIVERTER: Automatic diverter built into flow handle