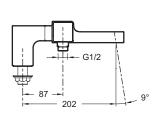

## **Technical drawing**

Product Specification: Thermostatic single-lever deck-mount bath/shower mixer. E9129. Collection: STRAYT. WEIGHT: 3.5 kg. MATERIAL: Metal. INSTALLATION TYPE: 2 holes. NORMS AND REGULATION: ACS. TYPE: Single-lever. FLOW RATE: 20 I/mn. SPOUT PROJECTION: 202. CONNECTION: With pillar connectors. MECHANISM: Expanding wax thermostatic cartridge. HOLE CONFIGURATION: 150. SAFETY STOP: 40°C. WARM BODY: Yes. NON-RETURN VALVE: Yes. DIVERTER: Automatic diverter built into flow handle. MECHANISM GUARANTEE: 5 years.