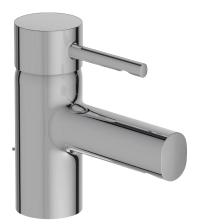

# **CUFF - Single-lever washbasin mixer**

# E37301

**Collection:** CUFF

### Finish\*:

CP - Chrome

### **Main features:**