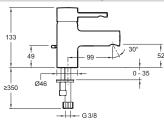

## **Technical drawing**

This document is not contractual

Product Specification: Single-lever washbasin mixer. E37301. Collection: CUFF. WEIGHT: 1.3 kg. MATERIAL: 54. INSTALLATION TYPE: 1 hole. NORMS AND REGULATION: ACS (Certificate of Sanitary Compliance): 10 ACC LY 004. TYPE: Single-lever. FLOW RATE: 5 l/min. HEIGHT UNDER SPOUT: 133. MECHANISM: Ceramic disc cartridge. MECHANISM GUARANTEE: 5 years. Side lift rod. Waste.

## **Features**

• WEIGHT: 1.3 kg

• INSTALLATION TYPE: 1 hole

• TYPE: Single-lever

• HEIGHT UNDER SPOUT: 133

• MECHANISM GUARANTEE: 5 years

Waste

### • MATERIAL: 54

• NORMS AND REGULATION: ACS (Certificate of Sanitary Compliance): 10 ACC LY 004

• FLOW RATE: 5 I/min

• MECHANISM: Ceramic disc cartridge

• Side lift rod