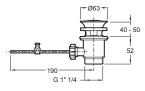

### • MATERIAL: 54

• NORMS AND REGULATION: ACS (Certificate of Sanitary Compliance): 10 ACC LY 004

• FLOW RATE: 5 I/min

• MECHANISM: Ceramic disc cartridge

• Side lift rod

## **Technical drawing**

This document is not contractual

Product Specification: Single-lever washbasin mixer. E37301. Collection: CUFF. WEIGHT: 1.3 kg. MATERIAL: 54. INSTALLATION TYPE: 1 hole. NORMS AND REGULATION: ACS (Certificate of Sanitary Compliance): 10 ACC LY 004. TYPE: Single-lever. FLOW RATE: 5 l/min. HEIGHT UNDER SPOUT: 133. MECHANISM: Ceramic disc cartridge. MECHANISM GUARANTEE: 5 years. Side lift rod. Waste.