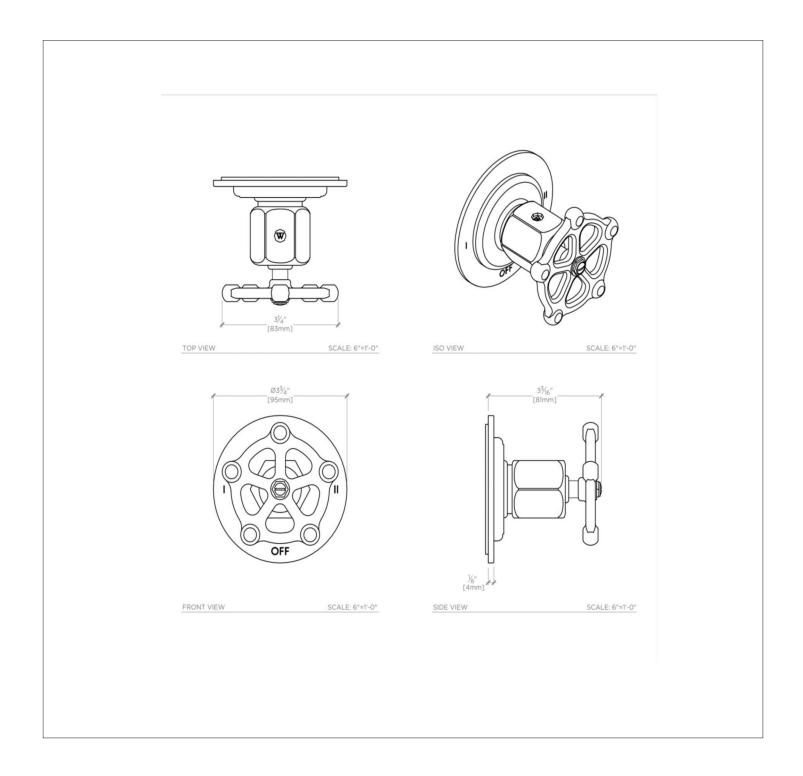

## **TECHNICAL DETAILS**

Primary Material: Brass

Control Valve Rough-in Depth Maximum: 4 3/4" Control Valve Rough-in Depth Minimum: 3 1/8" Escutcheon Primary Material: Brass Fittings Hole Diameter: 2 1/2" Handle Turn Angle: Quarter Turn Each Way Depth / Width: 3 3/16" Height: 3 3/4" Length: 3 3/4"