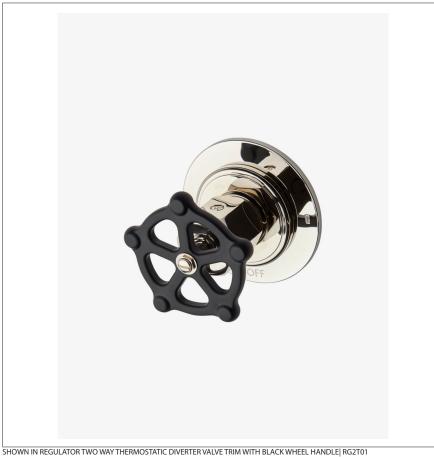

## WATERWORKS

RG2T01 REGULATOR

Regulator Two Way Thermostatic Diverter Valve Trim with Black Wheel Handle

REGULATOR RG2T01

Regulator Two Way Thermostatic Diverter Valve Trim with Black Wheel Handle