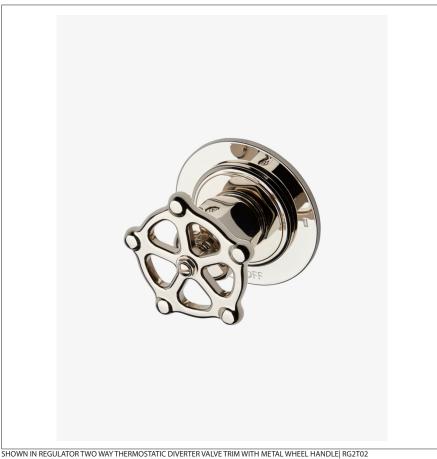

## WATERWORKS

RG2T02 REGULATOR

Regulator Two Way Thermostatic Diverter Valve Trim with Metal Wheel Handle

REGULATOR RG2T02

Regulator Two Way Thermostatic Diverter Valve Trim with Metal Wheel Handle