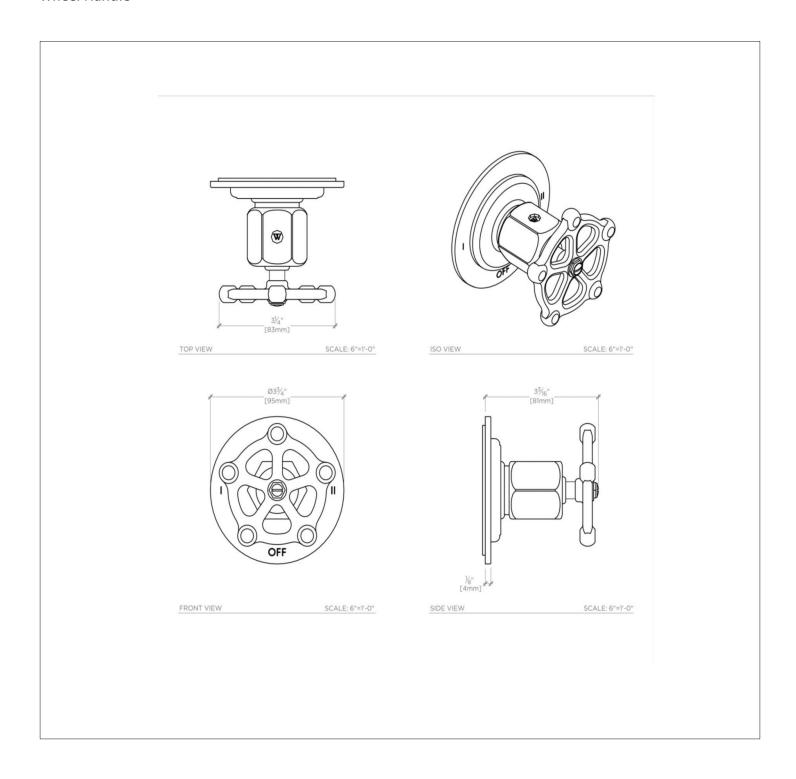

## **TECHNICAL DETAILS**

Control Valve Rough-in Depth Maximum: 4 3/4" Control Valve Rough-in Depth Minimum: 3 1/8" Escutcheon Primary Material: Brass Fittings Hole Diameter: 2 1/2" Handle Turn Angle: Quarter Turn Each Way Depth / Width: 3 3/16" Height: 3 3/4" Length: 3 3/4" Primary Material: Brass