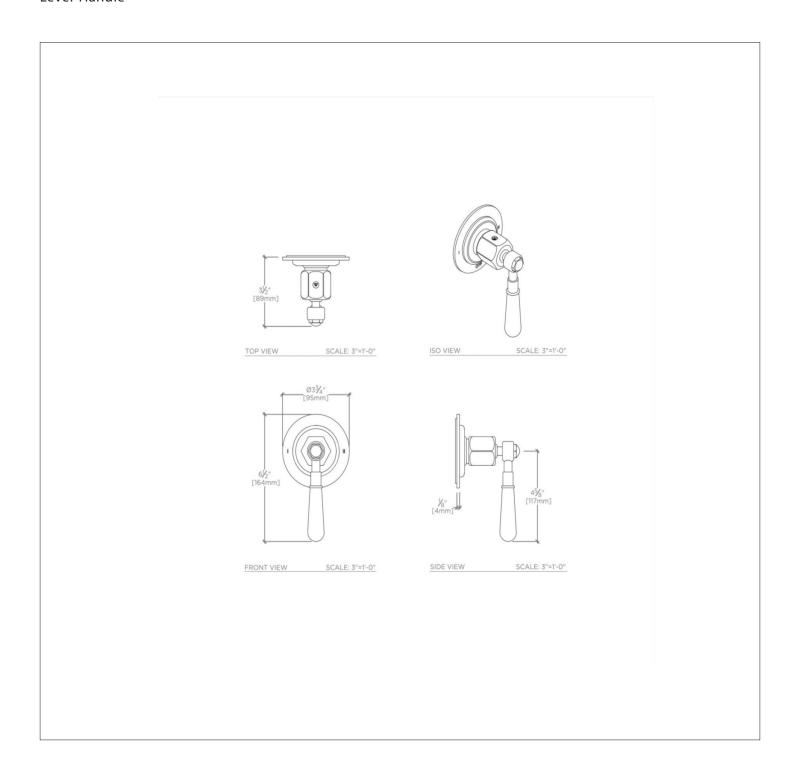

## **TECHNICAL DETAILS**

Suggested Application: Bath Water Pressure Maximum: 85.0 psi Water Pressure Minimum: 20.0 psi

Control Valve Rough-in Depth Maximum: 4 3/4" Control Valve Rough-in Depth Minimum: 3 1/8" Escutcheon Primary Material: Brass Fittings Hole Diameter: 2 1/2" Handle Turn Angle: Quarter Turn Each Way Depth / Width: 3 1/2" Height: 6 1/2" Length: 3 3/4" Primary Material: Brass