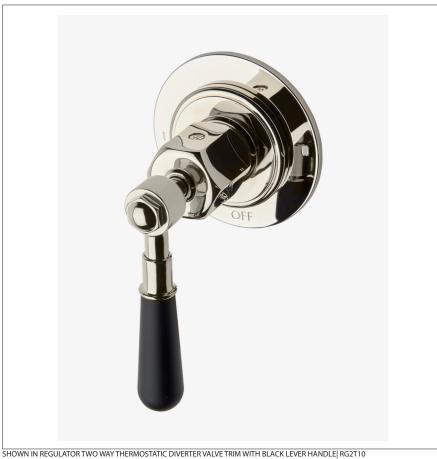

# WATERWORKS

RG2T10 REGULATOR

Regulator Two Way Thermostatic Diverter Valve Trim with Black Lever Handle

# REGULATOR RG2T10

Regulator Two Way Thermostatic Diverter Valve Trim with Black Lever Handle

## **PRODUCT FEATURES**

Matte Black Lever Handle

For use with a Thermostatic shower system and two waterway outlets such as a handshower, shower head, or tub spout

Requires valve rough GUDV14(USA) or GU14DV(UK) sold separately.