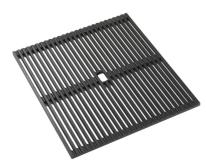

### EQUIPMENT

2 x Black grid Milanello 8100 602 1 x Space Push Gold automatic waste fitting 8407 121

| Diamond-shape bottom                   | The draining of water is an important feature in a sink, and it's always taken good care of in<br>Foster products. In the bent-welded sinks, which would have a flat bottom, the proper draining<br>is guaranteed by the elegant beveling, which helps the water flow.                                                                                                                                                                                                                                                                                                                                                                                                                                |
|----------------------------------------|-------------------------------------------------------------------------------------------------------------------------------------------------------------------------------------------------------------------------------------------------------------------------------------------------------------------------------------------------------------------------------------------------------------------------------------------------------------------------------------------------------------------------------------------------------------------------------------------------------------------------------------------------------------------------------------------------------|
| Double mixer hole                      | The large tap counter is already fitted with a series of 2 tap holes. In the second hole it is possible to install the remote control of the automatic drain or, alternatively, a practical soap dispenser.                                                                                                                                                                                                                                                                                                                                                                                                                                                                                           |
| High thickness                         | 1mm thick steel. A significant thickness, which guarantees the maximum sturdiness and durability.                                                                                                                                                                                                                                                                                                                                                                                                                                                                                                                                                                                                     |
| Perimetral overflow                    | The overflow is always a security on the Foster sinks that prevents the overflow of water in case of oversights. The perimeter drain solution improves aesthetics thanks to its square and essential shape.                                                                                                                                                                                                                                                                                                                                                                                                                                                                                           |
| Save space system                      | Drain and siphon are designed to leave as much space as possible in the under-sink area, more and more useful today for theseparate waste collection systems.                                                                                                                                                                                                                                                                                                                                                                                                                                                                                                                                         |
| Small radius                           | Bowls with squared shapes with a modern design and an increased capacity, for a minimal aesthetics connected with an extreme practicity.                                                                                                                                                                                                                                                                                                                                                                                                                                                                                                                                                              |
| Space waste fitting                    | The elegant SPACE steel cap closes the drain and leaves no visible residues collected in the basket below. Space also has a small footprint and allows the optimal use of the under-sink compartment.                                                                                                                                                                                                                                                                                                                                                                                                                                                                                                 |
| Triple recess - sliding<br>accessories | The Foster Milano sink has an ingenious design that makes it simple to use a large set of optional accessories. On the topmost supporting step, the innovative Black grids slide, creating a large and practical surface to rinse food and crockery. The second step is meant to support and allow the sliding of a complete combination of accessories, which make some operations practical and safe: rinse, drain, slice, grate everything can be done inside the sink. The third supporting step is on the bottom of the bowl. On this step one can rest the Black grids, making it possible to rinse foodstuffs without their coming in contact with the bottom of the sink, which may be dirty. |