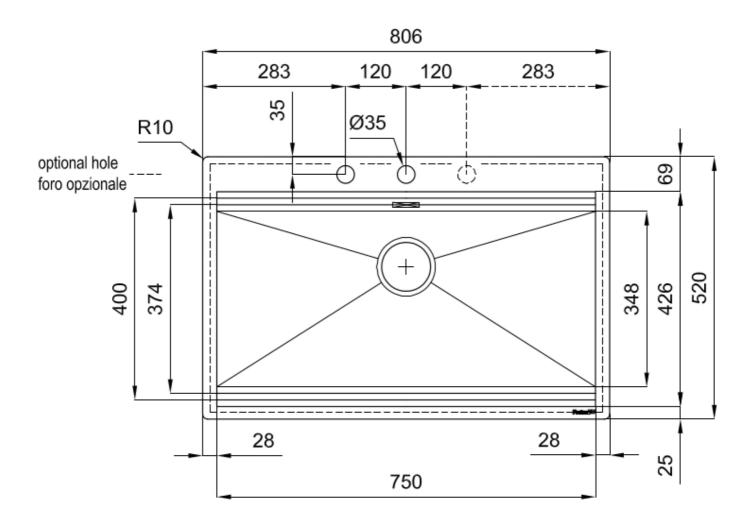

#### DETAILS

| Coloring               | Gold                                                            |
|------------------------|-----------------------------------------------------------------|
| Finish                 | PVD                                                             |
| Material               | AISI 304 stainless steel                                        |
| Texture                | Satin                                                           |
| Base                   | 80 cm                                                           |
| Edge/Installation Type | Flush-mount   Top-mount                                         |
| Dimensions             | 806x520 mm                                                      |
| Standard fittings      | Fixing hooks, gasket, drain, overflow and siphon, boxed packing |
| Mixer holes            | 2 standard holes - 3rd hole on request                          |

Built-in hole

View technical data sheet (for all Flush-mount / Top-mount models and Under-mount models)

| Drainer         | No                                                |
|-----------------|---------------------------------------------------|
| Width           | 81 cm                                             |
| Bowl dimension  | 750x374 mm                                        |
| Number of bowls | 1 bowl                                            |
| Waste fitting   | Drain with automatic control SPACE PUSH GOLD - PD |