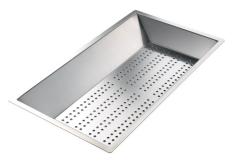

#### **OPTIONAL ACCESSORIES**

Glass chopping board 8633 300

HPDE Chopping board 8657 001

HPDE Twin chopping board 8644 101

Iroko-wood twin chopping board 8644 004

Stainless steel colander 8154 000

Stainless steel perforated tray 8156 000