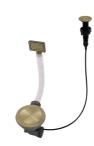

### EQUIPMENT

2 x Black grid Milanello 8100 602 1 x Space Push Gold automatic waste fitting 8407 121

### FEATURES

| Gold                      | The Gold finish is obtained by treating the steel with a physical process called PVD (Physical Vacuum Deposition) which deposits particles of noble metals on the surface. The result is a unique and refined aesthetic effect, and an improvement in the mechanical properties of the steel that is more resistant to shocks and scratches. |
|---------------------------|----------------------------------------------------------------------------------------------------------------------------------------------------------------------------------------------------------------------------------------------------------------------------------------------------------------------------------------------|
| 2nd / 3rd hole availaible | The sink can be customized with the execution on request of additional holes, usable for<br>double-hole mixers, for remote controlled drains or for the installation of soap dispensers. The<br>positions are marked on the drawings with dotted line holes.                                                                                 |
| Automatic waste fitting   | The waste-fitting with round remote knob is supplied; a practical accessory which makes it unnecessary to get wet in order to drain the water from the bowl.                                                                                                                                                                                 |

#### EQUIPMENT

Space Push Gold automatic waste fitting 8407 121