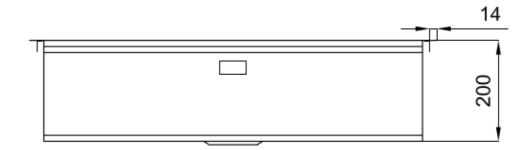

#### DETAILS

| Coloring               | Gold                                                            |
|------------------------|-----------------------------------------------------------------|
| Finish                 | PVD                                                             |
| Material               | AISI 304 stainless steel                                        |
| Texture                | Satin                                                           |
| Base                   | 80 cm                                                           |
| Edge/Installation Type | Flush-mount   Top-mount                                         |
| Dimensions             | 806x520 mm                                                      |
| Standard fittings      | Fixing hooks, gasket, drain, overflow and siphon, boxed packing |
| Mixer holes            | 2 standard holes - 3rd hole on request                          |