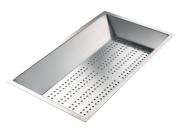

ming in contact with the bottom of the sink, which may be dirty. |

### **TECHNICAL DATA**







Built-in cut out for FTS - Foratura per installazione FTS

#### GALLERY



Foster S.p.A. Via M.S. Ottone, 18-20 42041 Brescello (Reggio Emilia) - Italy

#### EQUIPMENT







Space Push Gold automatic waste fitting 8407 121

#### **OPTIONAL ACCESSORIES**



Glass chopping board 8633 300



HPDE Chopping board 8657 001



HPDE Twin chopping board 8644 101



Iroko-wood twin chopping board 8644 004



Stainless steel colander 8154 000



Stainless steel perforated tray 8156 000



Stainless steel plate rack 8100 154



Stainless steel plate rack 8100 303

Stainless steel Plate rack 8100 306



Walnut-wood chopping board 8642 003



Graters kit with ring-holder and food collection tray 8159 101



Stainless steel perforated tray 8151 000

#### WARNING:

The accessories 8159101, 8100303,8151000 are only usable in combination with 8644101 The accessories 8100154, 8154000 are only usable in combination with 8644004

#### **RECOMMENDED PAIRINGS**



Cooker hob Milanello Gold - 7680 009



Cooker hob Milanello Gold - 7681 009



Mixer Tap Omega Gold 8497 700