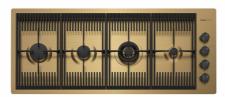

#### **RECOMMENDED PAIRINGS**

Cooker hob Milanello Gold - 7680 009

Cooker hob Milanello Gold - 7681 009

Mixer Tap Omega Gold 8497 700