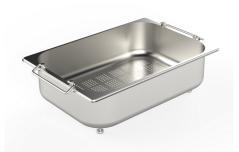

#### **OPTIONAL ACCESSORIES**

Glass chopping board 8633 300

HPDE Chopping board 8657 001

HPDE Twin chopping board 8644 101

Iroko-wood twin chopping board 8644 004

Stainless steel colander 8154 000

Stainless steel perforated tray 8156 000

Stainless steel perforated tray 8151 000