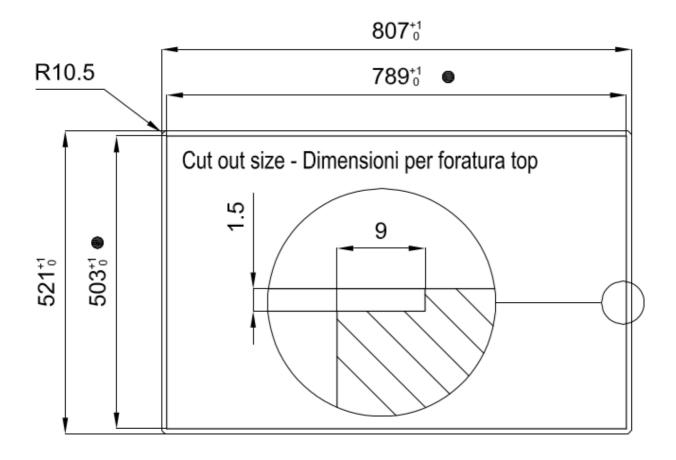

### **TECHNICAL DATA**

Built-in cut out for FTS - Foratura per installazione FTS