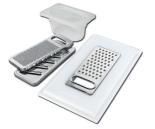

Stainless steel plate rack 8100 154

Stainless steel plate rack 8100 303

Stainless steel Plate rack 8100 306

Walnut-wood chopping board 8642 003

Graters kit with ring-holder and food collection tray 8159 101