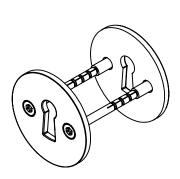

## **Classic** collection

Product

cc 27mm, Ø50mm, solid rose.

Classic collection, key escutcheon,  $\emptyset$ 50mm, w/key hole, solid rose, cc 27mm, w/screws. Manufactured in the highest quality marine grade, AISI 316 stainless steel, protecting against high levels of corrosion. 20-year warranty.