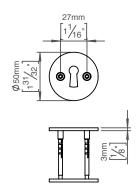

## **Classic** collection

Product

cc 27mm, Ø50mm, solid rose.

Classic collection, key escutcheon,  $\emptyset$ 50mm, w/key hole, solid rose, cc 27mm, w/screws. Manufactured in the highest quality marine grade, AISI 316 stainless steel, protecting against high levels of corrosion. 20-year warranty.

Material: stainless steel AISI 316 Surface finish: satin grain 320, hand crafted 20-year warranty (5 years for coated items)

Spare parts/ accessories

Mounting

https://dline.com/mounting-instructions/