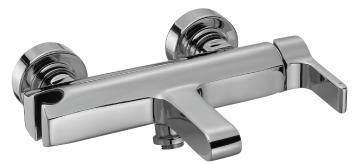

# SINGULIER - Single-lever wall bath/shower mixer

## E10867

Collection: SINGULIER

### **Features**

• WEIGHT: 3.8 kg

• INSTALLATION TYPE: 2 holes

• FLOW RATE: 20 I/min

• MECHANISM: Ceramic disc cartridge

• DIVERTER: Discreet automatic diverter around shower hose outlet

• The Singulier range combine elegant. sensuous lines with graceful curves that come together delicately to create a serene. understated look and tranquil sensibility.

• Non-return valve on shower outlet

• MATERIAL: Metal

• TYPE: Single-lever

• CONNECTION: With connectors and wall escutcheons

• HOLE CONFIGURATION: 150 ± 15 • MECHANISM GUARANTEE: 5 years

• Anti-scale aerator

#### **Consumer benefits**

• SAFETY: Temperature control ring

• WATER-SAVING FEATURE: Sensitive stop.

• Built-in handshower holder

• FINISH: Chrome guaranteed 10 years

• MECHANISM-DIVERTER: 5-year guarantee