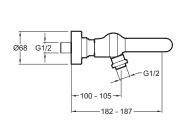

## **Technical drawing**

This document is not contractual

Product Specification: Single-lever wall bath/shower mixer. E10867. Collection: SINGULIER. WEIGHT: 3.8 kg. MATERIAL: Metal. INSTALLATION TYPE: 2 holes. TYPE: Single-lever. FLOW RATE: 20 I/min. CONNECTION: With connectors and wall escutcheons. MECHANISM: Ceramic disc cartridge. HOLE CONFIGURATION: 150 ± 15. DIVERTER: Discreet automatic diverter around shower hose outlet. MECHANISM GUARANTEE: 5 years. The Singulier range combine elegant. sensuous lines with graceful curves that come together delicately to create a serene. understated look and tranquil sensibility. Anti-scale aerator. Non-return valve on shower outlet.