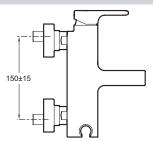

• Non-return valve on shower outlet

• MATERIAL: Metal

• TYPE: Single-lever

• CONNECTION: With connectors and wall escutcheons

• HOLE CONFIGURATION: 150 ± 15 • MECHANISM GUARANTEE: 5 years

• Anti-scale aerator

## **Technical drawing**

This document is not contractual

Product Specification: Single-lever wall bath/shower mixer. E10867. Collection: SINGULIER. WEIGHT: 3.8 kg. MATERIAL: Metal. INSTALLATION TYPE: 2 holes. TYPE: Single-lever. FLOW RATE: 20 I/min. CONNECTION: With connectors and wall escutcheons. MECHANISM: Ceramic disc cartridge. HOLE CONFIGURATION: 150 ± 15. DIVERTER: Discreet automatic diverter around shower hose outlet. MECHANISM GUARANTEE: 5 years. The Singulier range combine elegant. sensuous lines with graceful curves that come together delicately to create a serene. understated look and tranquil sensibility. Anti-scale aerator. Non-return valve on shower outlet.