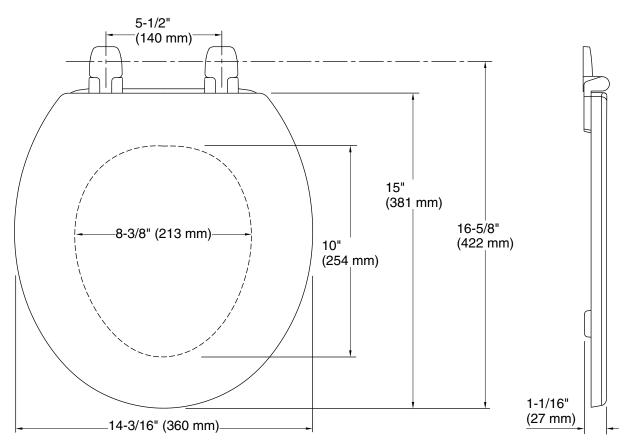

## **Technical Information**

All product dimensions are nominal.

Seat shape type: Round-front

Seat front type: Closed-front

Seat-mounting holes: 5-1/2" (140 mm)