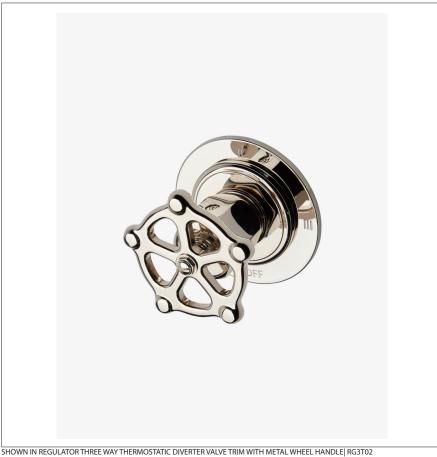

## WATERWORKS

RG3T02 **REGULATOR** 

Regulator Three Way Thermostatic Diverter Valve Trim with Metal Wheel Handle

## **PRODUCT FEATURES**

Metal Wheel Handle

For use with a Thermostatic shower system and three waterway outlets such as a handshower, shower head, or tub spout

Requires valve rough GUDV66(USA) or GU66DV(UK) sold separately.

REGULATOR RG3T02

Regulator Three Way Thermostatic Diverter Valve Trim with Metal Wheel Handle