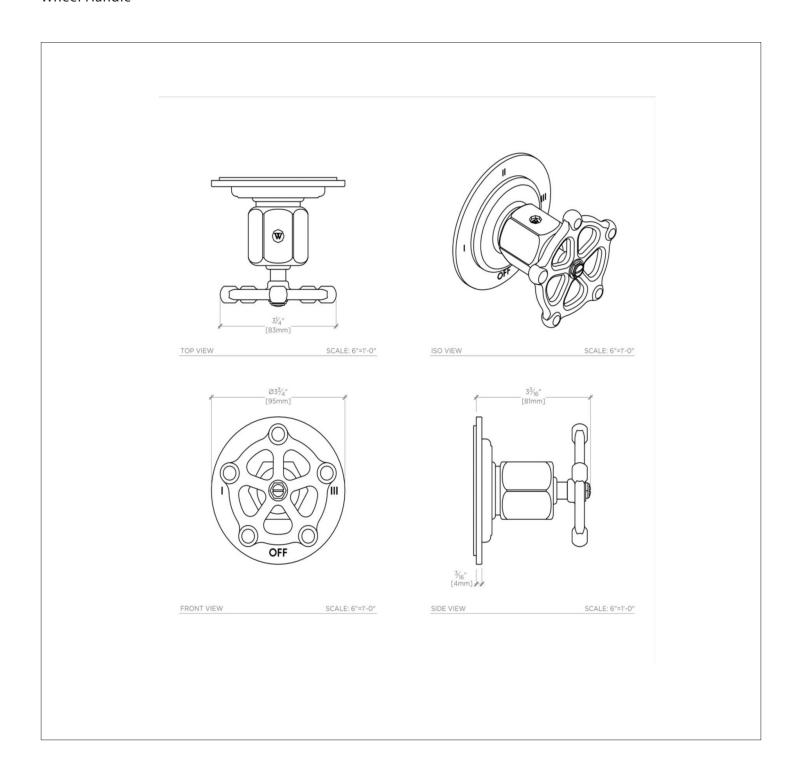

## **TECHNICAL DETAILS**

Control Valve Rough-in Depth Maximum: 4 3/4" Control Valve Rough-in Depth Minimum: 3 1/8" Escutcheon Primary Material: Brass Fittings Hole Diameter: 2 1/2" Depth / Width: 3 3/16" Height: 3 3/4" Length: 3 3/4"