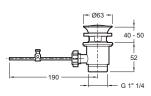

# Finish\*:

Jacob Delafor PARIS

- MATERIAL: Metal
- TYPE: Single-lever
- CONNECTION: With supply hoses
- WASTE : With waste
- MECHANISM GUARANTEE: 5 years
- Sensitive flow control
- Anti-scale aerator