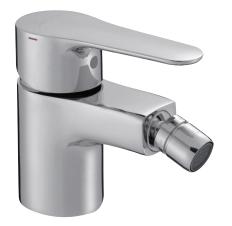

### JULY - Single-lever bidet mixer

## Features

- WEIGHT: 1.3 kg
- INSTALLATION TYPE: 1 hole
- FLOW RATE: 10 I/min
- WATER/ENERGY-SAVING: WATER-SAVING
- SPOUT TYPE: Pivot spout
- The July range combines compact curved lines with robust manufacturing for hasslefree installation and use
- Adjustable temperature limiter ring

# Finish\*:

Jacob Delafor PARIS

- MATERIAL: Metal
- TYPE: Single-lever
- CONNECTION: With supply hoses
- WASTE : With waste
- MECHANISM GUARANTEE: 5 years
- Sensitive flow control
- Anti-scale aerator