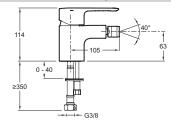

### JULY - Single-lever bidet mixer

#### E16028-4



## Features

- WEIGHT: 1.3 kg
- INSTALLATION TYPE: 1 hole
- FLOW RATE: 10 I/min
- WATER/ENERGY-SAVING: WATER-SAVING
- SPOUT TYPE: Pivot spout
- The July range combines compact curved lines with robust manufacturing for hasslefree installation and use
- Adjustable temperature limiter ring

#### **Consumer benefits**

- SAFETY: Temperature control ring
- WATER-SAVING FEATURE: Sensitive stop.
- EASY MANEUVERING: Side lift rod
- MECHANISM: 5-year guarantee

#### **Technical drawing**





Collection: JULY

# Finish\*:





Jacob Delafor PARIS

- MATERIAL: Metal
- TYPE: Single-lever
- CONNECTION: With supply hoses
- WASTE : With waste
- MECHANISM GUARANTEE: 5 years
- Sensitive flow control
- Anti-scale aerator

#### Installation benefits

• DURABILITY: PEX high-resistance supply hoses

Product Specification: Single-lever bidet mixer. E16028-4. Collection: JULY. WEIGHT: 1.3 kg. MATERIAL: Metal. INSTALLATION TYPE: 1 hole. TYPE: Single-lever. FLOW RATE: 10 //min. CONNECTION: With supply hoses. WATER/ENERGY-SAVING: WATER-SAVING. WASTE : With waste. SPOUT TYPE: Pivot spout. MECHANISM GUARANTEE: 5 years. The July range combines compact curved lines with robust manufacturing for hassle-free installation and use. Sensitive flow control. Adjustable temperature limiter ring. Anti-