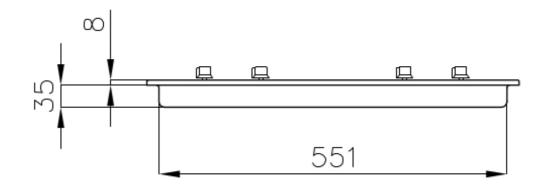

#### DETAILS

| Supply                 | 220-240 V; 50.60 Hz                            |
|------------------------|------------------------------------------------|
| Edge/Installation Type | Standard (8 mm Edge)                           |
| Dimensions             | 590x500 mm                                     |
| Base size              | 59cm                                           |
| Heating element        | Four burners                                   |
| Built-in hole          | 560x480 mm                                     |
| Grids                  | Cast iron grids and enamelled burner covers    |
| Material/Finish        | Foster-brushed finish AISI 304 stainless steel |
| Total power            | 7.200 W                                        |