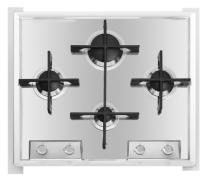

### Cooker hob Veronika 7066 052

Cooker hobs

Code: 7066 052

#### DETAILS

| Supply                 | 220-240 V; 50.60 Hz                            |
|------------------------|------------------------------------------------|
| Edge/Installation Type | Standard (8 mm Edge)                           |
| Dimensions             | 590x500 mm                                     |
| Base size              | 59cm                                           |
| Heating element        | Four burners                                   |
| Built-in hole          | 560x480 mm                                     |
| Grids                  | Cast iron grids and enamelled burner covers    |
| Material/Finish        | Foster-brushed finish AISI 304 stainless steel |
| Total power            | 7.200 W                                        |