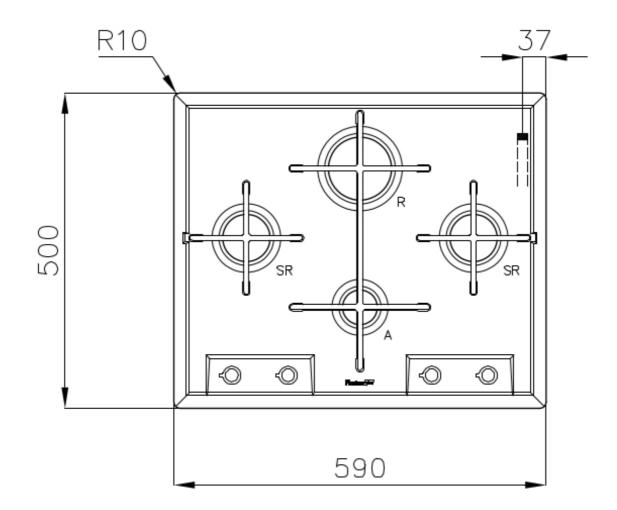

#### DETAILS

| Supply                 | 220-240 V; 50.60 Hz                            |
|------------------------|------------------------------------------------|
| Edge/Installation Type | Standard (8 mm Edge)                           |
| Dimensions             | 590x500 mm                                     |
| Base size              | 59cm                                           |
| Heating element        | Four burners                                   |
| Built-in hole          | 560x480 mm                                     |
| Grids                  | Cast iron grids and enamelled burner covers    |
| Material/Finish        | Foster-brushed finish AISI 304 stainless steel |
| Total power            | 7.200 W                                        |

# Foster ==

| Auxiliary           | 1.000 W                                                                                                                                                                                                                                                                                          |
|---------------------|--------------------------------------------------------------------------------------------------------------------------------------------------------------------------------------------------------------------------------------------------------------------------------------------------|
| Semirapid           | 2x1.750 W                                                                                                                                                                                                                                                                                        |
| Rapid               | 2.700 W                                                                                                                                                                                                                                                                                          |
| Safety              | Safety valve with quick-acting thermocouple                                                                                                                                                                                                                                                      |
| Ignition            | Electric ignition under knob                                                                                                                                                                                                                                                                     |
| Gas type            | Tested for installation with natural gas, LPG nozzle set included.                                                                                                                                                                                                                               |
| Туре                | Gas Hob                                                                                                                                                                                                                                                                                          |
| FEATURES            |                                                                                                                                                                                                                                                                                                  |
| Cast iron grids     | Cast-iron is the ideal material for an hob grid, this due to the manifold properties characterising<br>it: high heat capacity that improves cooking performance; high weight and stability that<br>improve safety; sturdiness that preserves the hob's original aspect over time; easy cleaning. |
| Safe cooking        | All Foster cooker hobs are equipped with safety valves. They shut off the gas supply very quickly if the flame accidentally goes out.                                                                                                                                                            |
| Under-knob ignition | The utmost freedom of movement with electronic under-knob ignition, a common feature of all models that allows a one-hand ignition of the burner.                                                                                                                                                |