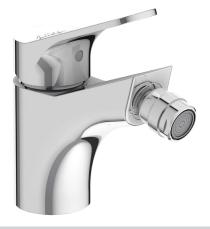

# BRIVE - Single-lever bidet mixer - patented 5l35" installation system

# E75763-4

**Collection: BRIVE** 

## Finish\*:

• WEIGHT: 1.4 kg

• TYPE: Single-lever

· WASTE : With waste

installation

• INSTALLATION TYPE: 1 hole

• HEIGHT UNDER SPOUT: 136

• CONNECTION: With supply hoses

• MECHANISM GUARANTEE: 5 years

Installation benefits

• SINGLE-LEVER TAP: SINGLE- LEVER MIXER

• INSTALLATION IN 35": product equipped with patented 5I35" system for fast, easy

Jacob Delafor PARIS

- **Features**
- DIMENSIONS: 47 x 48.60 cm
- MATERIAL: 54
- NORMS AND REGULATION: ACS (Certificate of Sanitary Compliance): 15 ACC LY 472
- FLOW RATE: 5 l/mn
- SPOUT PROJECTION: 103
- MECHANISM: Ceramic disc cartridge
- SPOUT TYPE: Pivot spout
- INSTALLATION TYPE: 1 hole

## **Consumer benefits**

- SAFETY: Temperature control ring
- EASY CARE: Anti-scale aerator