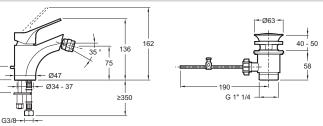

## **Technical drawing**

٥ 45

This document is not contractual

Product Specification: Single-lever bidet mixer - patented 5/35" installation system. E75763-4. Collection: BRIVE. DIMENSIONS: 47 x 48.60 cm. WEIGHT: 1.4 kg. MATERIAL: 54. INSTALLATION TYPE: 1 hole. NORMS AND REGULATION: ACS (Certificate of Sanitary Compliance): 15 ACC LY 472. TYPE: Single-lever. FLOW RATE: 5 I/mn. HEIGHT UNDER SPOUT: 136. SPOUT PROJECTION: 103. CONNECTION: With supply hoses. MECHANISM: Ceramic disc cartridge. WASTE : With waste. SPOUT TYPE: Pivot spout. SINGLE-LEVER TAP: SINGLE- LEVER MIXER. INSTALLATION TYPE: 1 hole. MECHANISM GUARANTEE: 5 years.