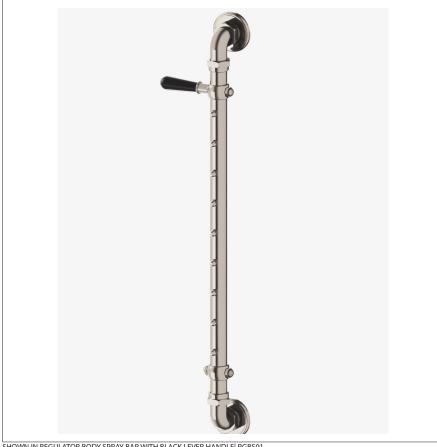

## WATERWORKS

RGBS01 **REGULATOR** 

Regulator Body Spray Bar with Black Lever Handle

SHOWN IN REGULATOR BODY SPRAY BAR WITH BLACK LEVER HANDLE RGBS01

#### PRODUCT FEATURES

Matte Black Lever Handle

Stocked in Nickel, Chrome and Unlacquered Brass

Standard flow rate is 1gpm (3.8 L/min). Also available in high efficient flow options. Contact your sales associate or call 1 (800) 899-6757 for details.