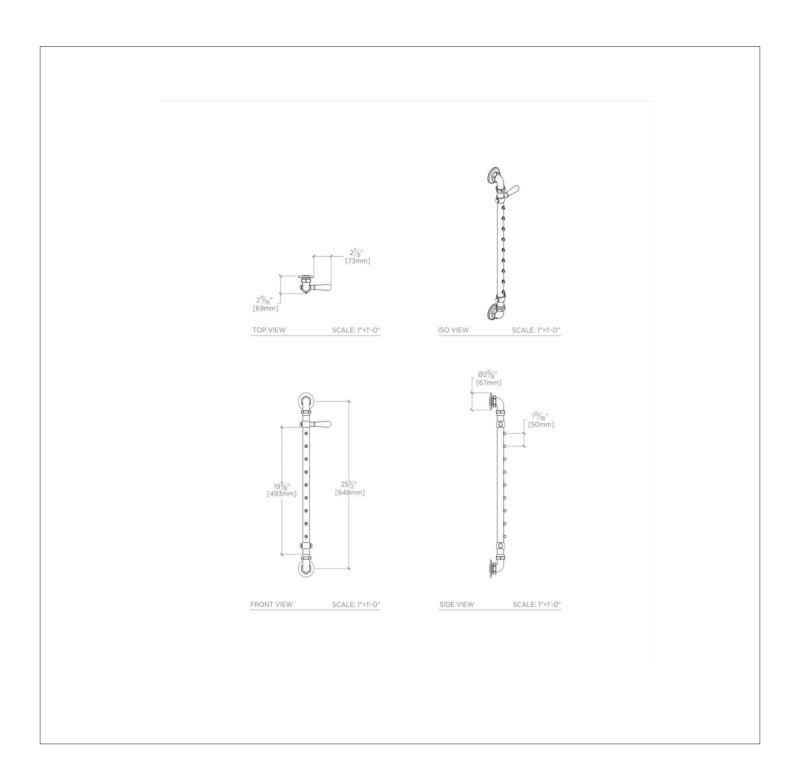

### **TECHNICAL DETAILS**

Adjustable versus Fixed Spray: Fixed Escutcheon Primary Material: Brass Fittings Hole Diameter: 1" Depth / Width: 2 11/16" Height: 28 1/8" Inlet Connection Size: 3/4" Inlet Connection Type: Compression Inlet Supply Spread Maximum: 25 1/2" Inlet Supply Spread Minimum: 25 1/2" Length: 5 1/2" Primary Material: Brass Suggested Application: Bath Water Pressure Maximum: 85.0 psi Water Pressure Minimum: 20.0 psi Water Pressure Recommended: 45.0 psi

# REGULATOR RGBS01

Regulator Body Spray Bar with Black Lever Handle