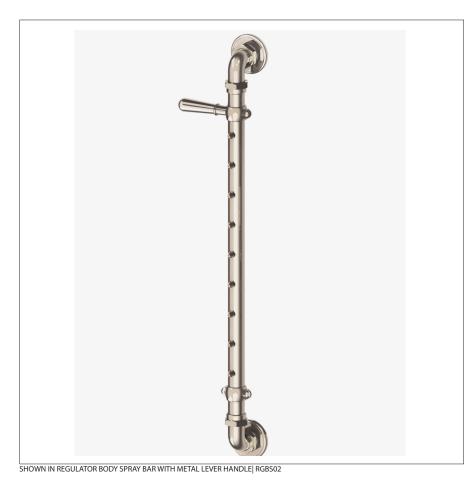

## WATERWORKS

REGULATOR RGBS02

Regulator Body Spray Bar with Metal Lever Handle

### **PRODUCT FEATURES**

Metal Lever Handle

Stocked in Nickel, Chrome and Unlacquered Brass

Standard flow rate is 1gpm (3.8 L/min). Also available in high efficient flow options. Contact your sales associate or call 1 (800) 899-6757 for details.

# REGULATOR RGBS02

Regulator Body Spray Bar with Metal Lever Handle