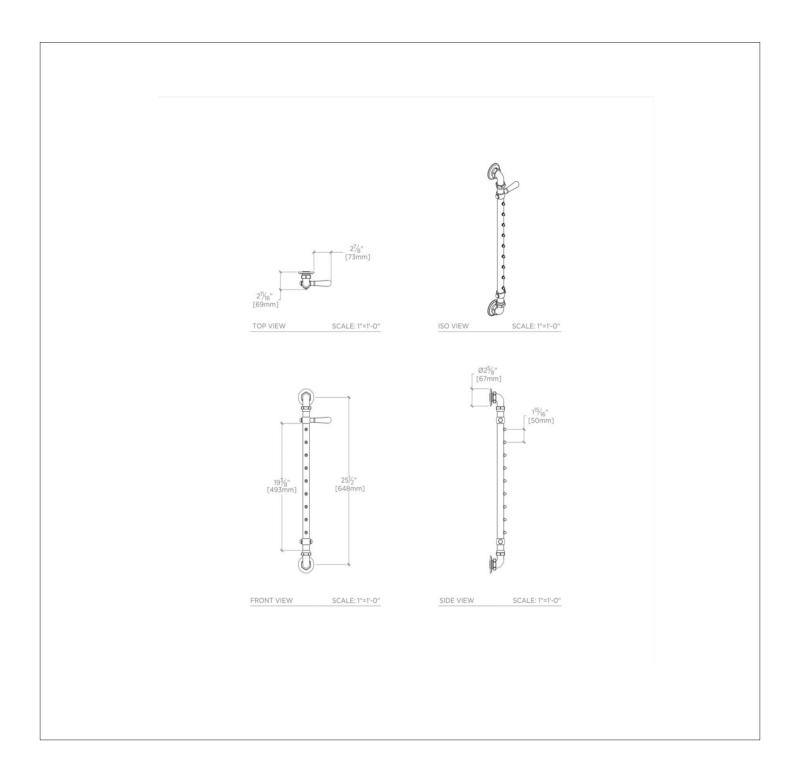

### **TECHNICAL DETAILS**

Adjustable versus Fixed Spray: Fixed Escutcheon Primary Material: Brass Fittings Hole Diameter: 1" Depth / Width: 2 11/16" Height: 28 1/8" Inlet Connection Size: 3/4" Inlet Connection Type: Compression Inlet Supply Spread Maximum: 25 1/2" Inlet Supply Spread Minimum: 25 1/2" Length: 5 1/2" Primary Material: Brass Suggested Application: Bath Water Pressure Maximum: 85.0 psi Water Pressure Minimum: 20.0 psi Water Pressure Recommended: 45.0 psi