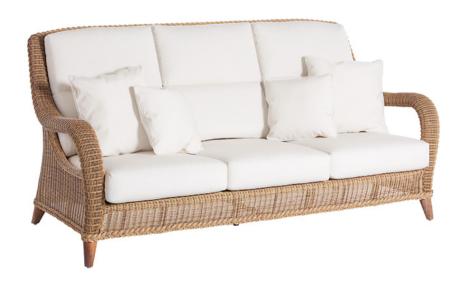

### **KENYA**

SOFA 3 REF.: 73449

### **Materials**

Structure of lacquered aluminium covered with synthetic fiber SHINTOTEX. Merbhau wood legs.

## **Dimensions**

Length x width x height: 205 x 98 x 99 cm. / 80.7 x 38.6 x 38.9 in. Seating height: 44 cm. / 17.32 in. Armrests height: 64 cm. / 25.2 in. Weight: 47 Kg. / 103 lb. Volume: 1.99 m<sup>3</sup>.

## **Finish**

Weavings: Round 3 mm  $\phi$ . Color:

Toasted 03