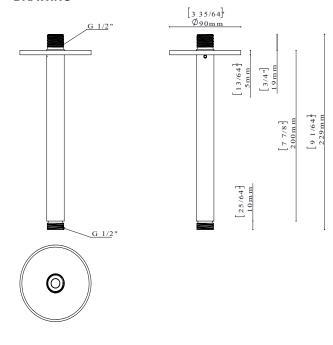

# PRODUCT SPECIFICATION

Length 7 7/8"\_200mm 1/2"" connection Rose diameter 3 1/2""\_90mm Marine grade stainless steel AISI316 Lead free compliant

## **DRAWING**