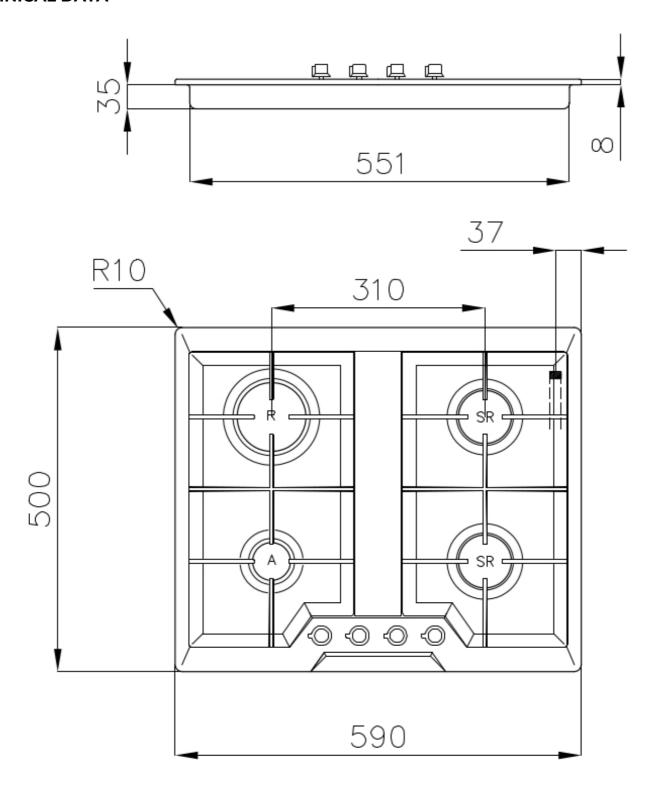

## **DETAILS**

| Supply                 | 220-240 V; 50.60 Hz                            |
|------------------------|------------------------------------------------|
| Edge/Installation Type | Standard (8 mm Edge)                           |
| Dimensions             | 590x500 mm                                     |
| Base size              | 59cm                                           |
| Heating element        | Four burners                                   |
| Built-in hole          | 560x480 mm                                     |
| Grids                  | Cast iron grids and enamelled burner covers    |
| Material/Finish        | Foster-brushed finish AISI 304 stainless steel |
| Total power            | 7.200 W                                        |
| Total power            | 7.200 W                                        |

## **TECHNICAL DATA**