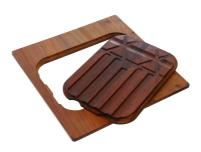

Iroko-wood chopping board with stainless steel colander 8644 042

Iroko-wood sliding chopping board 8644 041

Iroko-wood twin chopping board 8644 004

Stainless steel colander 8154 000

Stainless steel perforated tray 8151 000