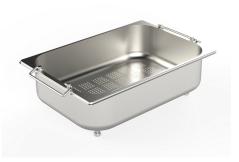

Iroko-wood chopping board with stainless steel colander 8644 042

Iroko-wood sliding chopping board 8644 041

Iroko-wood twin chopping board 8644 004

Stainless steel colander 8154 000

Stainless steel perforated tray 8151 000