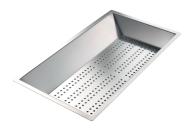

Iroko-wood chopping board with stainless steel colander 8644 042

Iroko-wood sliding chopping board 8644 041

Iroko-wood twin chopping board 8644 004

Stainless steel colander 8154 000

Stainless steel perforated tray 8151 000