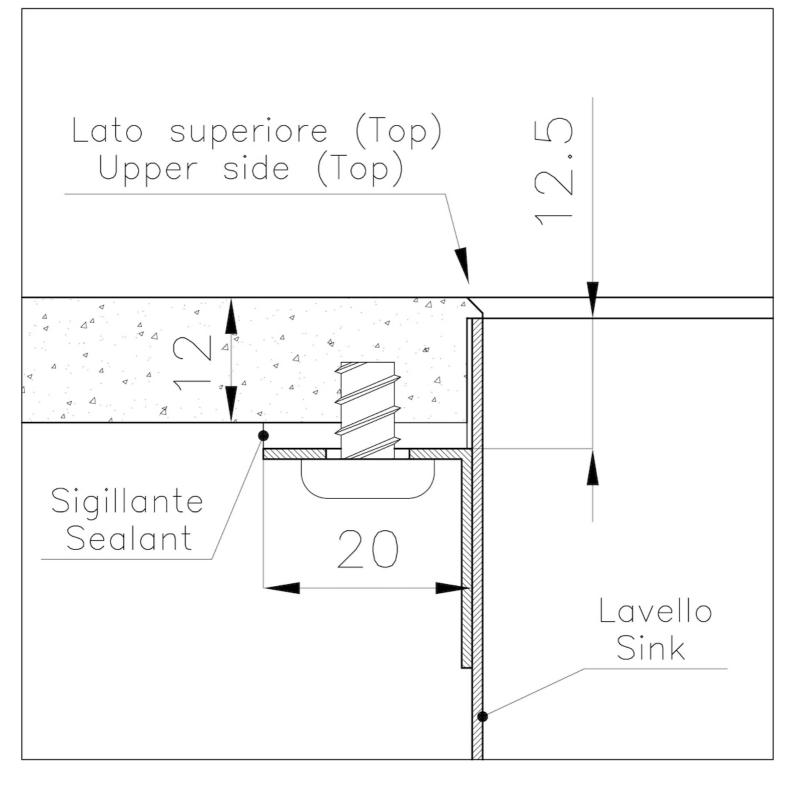

#### DETAILS

| Coloring               | Gun Metal                                 |
|------------------------|-------------------------------------------|
| Finish                 | PVD                                       |
| Material               | AISI 304 stainless steel                  |
| Texture                | Foster brushed                            |
| Base                   | 60 cm                                     |
| Edge/Installation Type | Phantom Edge   Top 12 mm                  |
| Dimensions             | 542x442 mm                                |
| Standard fittings      | Drain, overflow and siphon, boxed packing |
| Mixer holes            | No standard holes                         |

| Built-in hole       | View technical data sheet                                                                                                                                                                                                                                                                                                                      |
|---------------------|------------------------------------------------------------------------------------------------------------------------------------------------------------------------------------------------------------------------------------------------------------------------------------------------------------------------------------------------|
| Drainer             | No                                                                                                                                                                                                                                                                                                                                             |
| Bowl dimension      | 500x400mm                                                                                                                                                                                                                                                                                                                                      |
| Number of bowls     | 1 bowl                                                                                                                                                                                                                                                                                                                                         |
| Waste fitting       | 3,5" drain                                                                                                                                                                                                                                                                                                                                     |
| FEATURES            |                                                                                                                                                                                                                                                                                                                                                |
| Gun Metal           | The Gun Metal finish is obtained by treating steel with a physical process called PVD (Phisical Vacuum Deposition) which deposits particles of noble metals on the surface. The result is a unique and refined aesthetic effect, and an improvement of the mechanical properties of the steel which is more resistant to impact and scratches. |
| PHANTOM EDGE        | The Phantom Edge bowls are specifically manufactured for zero-edge installation. They are equipped with a perimetric fixing system onto which the worktop is lodged. The standard version is meant for 12mm-thick worktops.                                                                                                                    |
| High thickness      | 1mm thick steel. A significant thickness, which guarantees the maximum sturdiness and durability.                                                                                                                                                                                                                                              |
| Small radius        | Bowls with squared shapes with a modern design and an increased capacity, for a minimal aesthetics connected with an extreme practicity.                                                                                                                                                                                                       |
| Perimetral overflow | The overflow is always a security on the Foster sinks that prevents the overflow of water in case of oversights. The perimeter drain solution improves aesthetics thanks to its square and essential shape.                                                                                                                                    |

#### **TECHNICAL DATA**