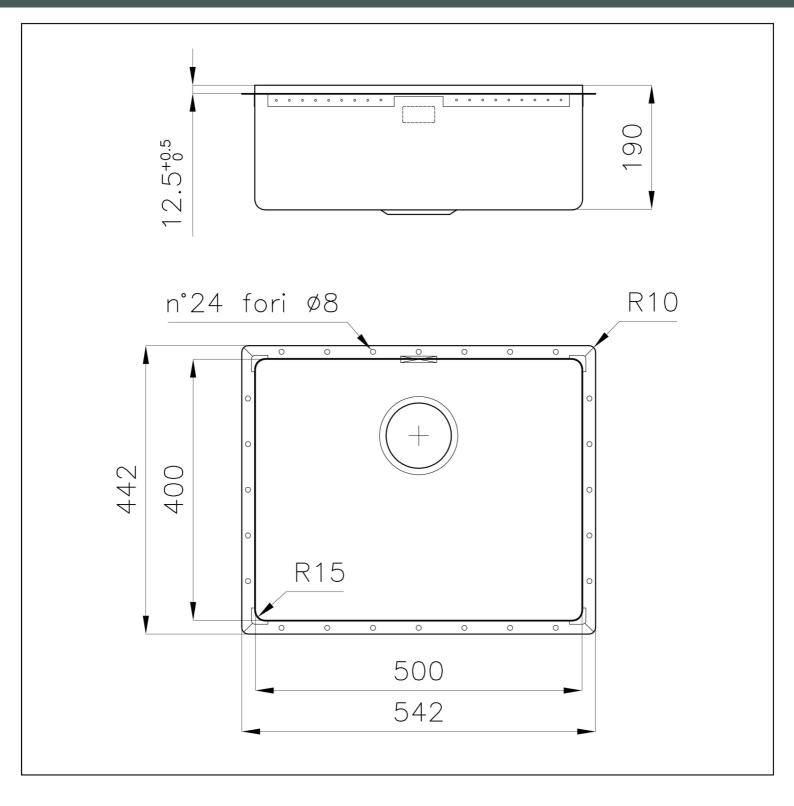

#### DETAILS

| Coloring               | Gun Metal                                 |
|------------------------|-------------------------------------------|
| Finish                 | PVD                                       |
| Material               | AISI 304 stainless steel                  |
| Texture                | Foster brushed                            |
| Base                   | 60 cm                                     |
| Edge/Installation Type | Phantom Edge   Top 12 mm                  |
| Dimensions             | 542x442 mm                                |
| Standard fittings      | Drain, overflow and siphon, boxed packing |
| Mixer holes            | No standard holes                         |

| Built-in hole       | View technical data sheet                                                                                                                                                                                                                                                                                                                      |
|---------------------|------------------------------------------------------------------------------------------------------------------------------------------------------------------------------------------------------------------------------------------------------------------------------------------------------------------------------------------------|
| Drainer             | No                                                                                                                                                                                                                                                                                                                                             |
| Bowl dimension      | 500x400mm                                                                                                                                                                                                                                                                                                                                      |
| Number of bowls     | 1 bowl                                                                                                                                                                                                                                                                                                                                         |
| Waste fitting       | 3,5" drain                                                                                                                                                                                                                                                                                                                                     |
| FEATURES            |                                                                                                                                                                                                                                                                                                                                                |
| Gun Metal           | The Gun Metal finish is obtained by treating steel with a physical process called PVD (Phisical Vacuum Deposition) which deposits particles of noble metals on the surface. The result is a unique and refined aesthetic effect, and an improvement of the mechanical properties of the steel which is more resistant to impact and scratches. |
| PHANTOM EDGE        | The Phantom Edge bowls are specifically manufactured for zero-edge installation. They are equipped with a perimetric fixing system onto which the worktop is lodged. The standard version is meant for 12mm-thick worktops.                                                                                                                    |
| High thickness      | 1mm thick steel. A significant thickness, which guarantees the maximum sturdiness and durability.                                                                                                                                                                                                                                              |
| Small radius        | Bowls with squared shapes with a modern design and an increased capacity, for a minimal aesthetics connected with an extreme practicity.                                                                                                                                                                                                       |
| Perimetral overflow | The overflow is always a security on the Foster sinks that prevents the overflow of water in case of oversights. The perimeter drain solution improves aesthetics thanks to its square and essential shape.                                                                                                                                    |

#### **TECHNICAL DATA**