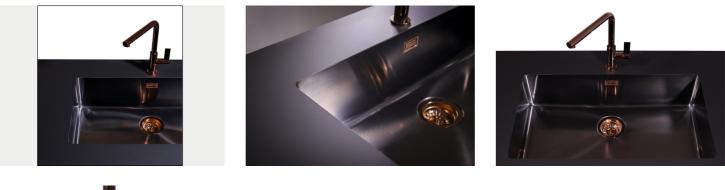

### Sink Phantom Edge Gun Metal - 4155 016

Sinks

Code: 4155 016

#### DETAILS

| Coloring               | Gun Metal                                 |
|------------------------|-------------------------------------------|
| Finish                 | PVD                                       |
| Material               | AISI 304 stainless steel                  |
| Texture                | Foster brushed                            |
| Base                   | 60 cm                                     |
| Edge/Installation Type | Phantom Edge   Top 12 mm                  |
| Dimensions             | 542x442 mm                                |
| Standard fittings      | Drain, overflow and siphon, boxed packing |
| Mixer holes            | No standard holes                         |

#### GALLERY