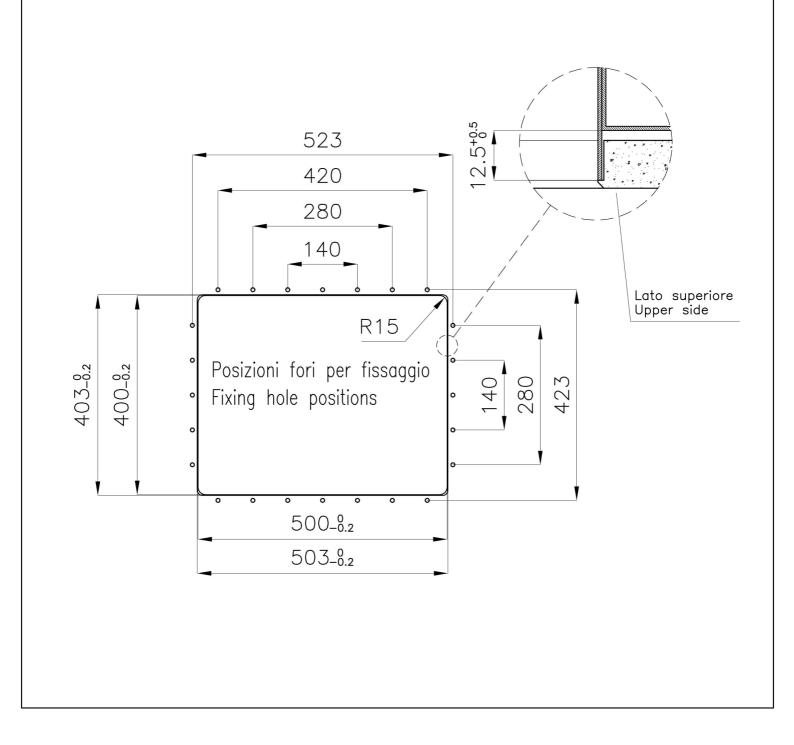

#### DETAILS

| Coloring               | Gun Metal                                 |
|------------------------|-------------------------------------------|
| Finish                 | PVD                                       |
| Material               | AISI 304 stainless steel                  |
| Texture                | Foster brushed                            |
| Base                   | 60 cm                                     |
| Edge/Installation Type | Phantom Edge   Top 12 mm                  |
| Dimensions             | 542x442 mm                                |
| Standard fittings      | Drain, overflow and siphon, boxed packing |
| Mixer holes            | No standard holes                         |

| Built-in hole       | View technical data sheet                                                                                                                                                                                                                                                                                                                      |
|---------------------|------------------------------------------------------------------------------------------------------------------------------------------------------------------------------------------------------------------------------------------------------------------------------------------------------------------------------------------------|
| Drainer             | No                                                                                                                                                                                                                                                                                                                                             |
| Bowl dimension      | 500x400mm                                                                                                                                                                                                                                                                                                                                      |
| Number of bowls     | 1 bowl                                                                                                                                                                                                                                                                                                                                         |
| Waste fitting       | 3,5" drain                                                                                                                                                                                                                                                                                                                                     |
| FEATURES            |                                                                                                                                                                                                                                                                                                                                                |
| Gun Metal           | The Gun Metal finish is obtained by treating steel with a physical process called PVD (Phisical Vacuum Deposition) which deposits particles of noble metals on the surface. The result is a unique and refined aesthetic effect, and an improvement of the mechanical properties of the steel which is more resistant to impact and scratches. |
| PHANTOM EDGE        | The Phantom Edge bowls are specifically manufactured for zero-edge installation. They are equipped with a perimetric fixing system onto which the worktop is lodged. The standard version is meant for 12mm-thick worktops.                                                                                                                    |
| High thickness      | 1mm thick steel. A significant thickness, which guarantees the maximum sturdiness and durability.                                                                                                                                                                                                                                              |
| Small radius        | Bowls with squared shapes with a modern design and an increased capacity, for a minimal aesthetics connected with an extreme practicity.                                                                                                                                                                                                       |
| Perimetral overflow | The overflow is always a security on the Foster sinks that prevents the overflow of water in case of oversights. The perimeter drain solution improves aesthetics thanks to its square and essential shape.                                                                                                                                    |

#### **TECHNICAL DATA**