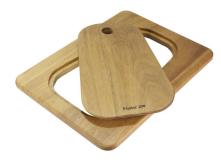

Iroko-wood chopping board with stainless steel colander 8644 042

Iroko-wood sliding chopping board 8644 041

Iroko-wood twin chopping board 8644 004

Stainless steel colander 8154 000

Stainless steel perforated tray 8151 000