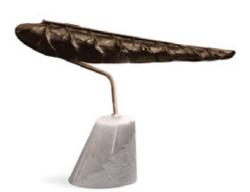

## CALLA | TABLE LIGHT

CALLA Table Lamp portrays one of the most graceful things Nature has conceived. Taking inspiration from the delicate calla lily flower with origins in South Africa, our team of designers and craftsmanship created a gracious piece that will spread extraordinary light through a modern home decor. From its graceful aged brass top in the shape of an elegant leaf to the luxurious carrara marble base, CALLA's beauty is undeniable.