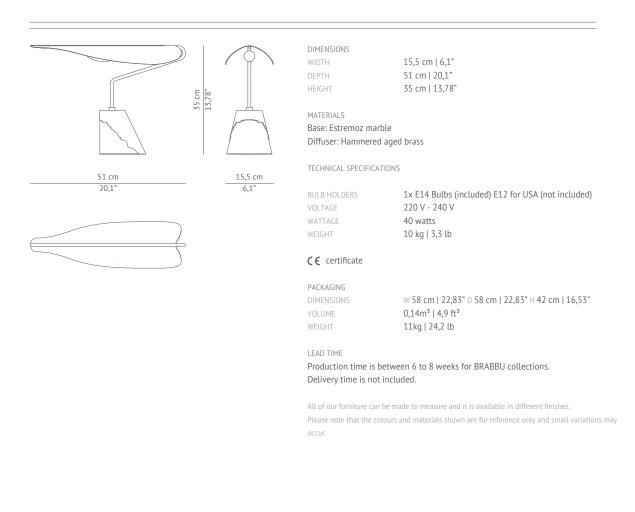

## CALLA | TABLE LIGHT

CALLA Table Lamp portrays one of the most graceful things Nature has conceived. Taking inspiration from the delicate calla lily flower with origins in South Africa, our team of designers and craftsmanship created a gracious piece that will spread extraordinary light through a modern home decor. From its graceful aged brass top in the shape of an elegant leaf to the luxurious carrara marble base, CALLA's beauty is undeniable.