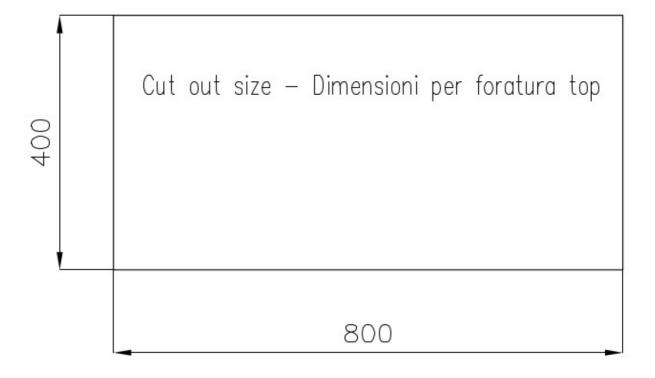

### **DETAILS**

| Finish                 | Foster brushed                                                  |
|------------------------|-----------------------------------------------------------------|
| Material               | AISI 304 stainless steel                                        |
| Texture                | Satin                                                           |
| Base                   | 90 cm                                                           |
| Edge/Installation Type | Undermount                                                      |
| Dimensions             | 850x450 mm                                                      |
| Standard fittings      | Fixing hooks, gasket, drain, overflow and siphon, boxed packing |
| Mixer holes            | No standard holes                                               |
| Built-in hole          | 800x400 mm                                                      |