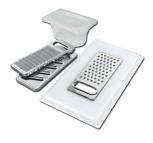

# Foster ==

Stainless steel plate rack 8100 201

White basket 8612 100

White bowl 8153 100

Graters kit with ring-holder and food collection tray 8159 101

Stainless steel perforated tray 8151 000