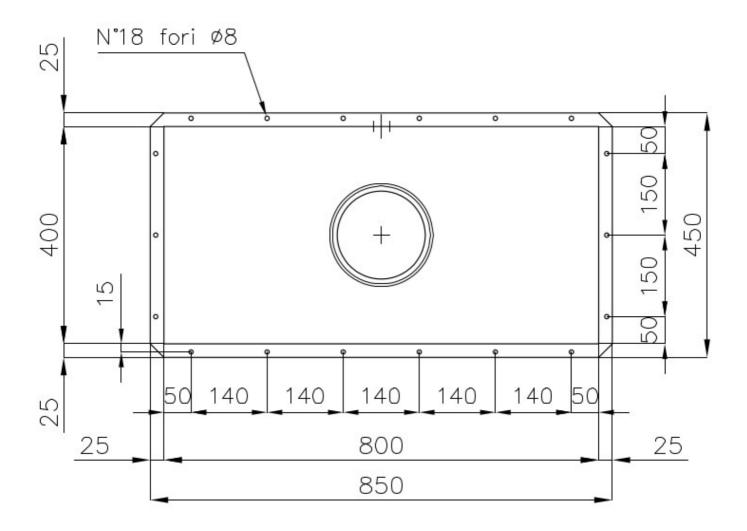

### **DETAILS**

| Finish                 | Foster brushed                                                  |
|------------------------|-----------------------------------------------------------------|
| Material               | AISI 304 stainless steel                                        |
| Texture                | Satin                                                           |
| Base                   | 90 cm                                                           |
| Edge/Installation Type | Undermount                                                      |
| Dimensions             | 850x450 mm                                                      |
| Standard fittings      | Fixing hooks, gasket, drain, overflow and siphon, boxed packing |
| Mixer holes            | No standard holes                                               |
| Built-in hole          | 800x400 mm                                                      |

| Drainer              | No                                                                                                                                                                                                          |
|----------------------|-------------------------------------------------------------------------------------------------------------------------------------------------------------------------------------------------------------|
| Width                | 85 cm                                                                                                                                                                                                       |
| Bowl dimension       | 800x400mm                                                                                                                                                                                                   |
| Number of bowls      | 1 bowl                                                                                                                                                                                                      |
| Waste fitting        | 7" drain                                                                                                                                                                                                    |
| FEATURES             |                                                                                                                                                                                                             |
| 7" xxl waste fitting | The 7" exhaust has dimensions that are much higher than the standard. The drain includes a large and deep basket for the collection of food waste.                                                          |
| Deep bowls           | This bowls reach an important depth, over 20 cm, thanks to the advanced production technology, that can be offer great capiency and practicity in all the washing operations.                               |
| High thickness       | Imm thick steel. A significant thickness, which guarantees the maximum sturdiness and durability.                                                                                                           |
| Perimetral overflow  | The overflow is always a security on the Foster sinks that prevents the overflow of water in case of oversights. The perimeter drain solution improves aesthetics thanks to its square and essential shape. |
| Small radius         | Bowls with squared shapes with a modern design and an increased capacity, for a minimal aesthetics connected with an extreme practicity.                                                                    |

### **TECHNICAL DATA**