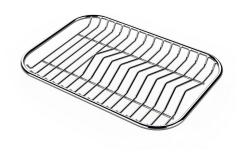

### **OPTIONAL ACCESSORIES**

Cestello inox 8612 000

Glass chopping board 8631 300

HPDE Chopping board 8657 001

Iroko-wood twin chopping board 8644 004

Stainless steel colander 8154 000

Stainless steel plate rack 8100 154