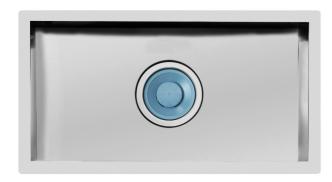

# **Sink Quadra 1218 897**

Sinks

Code: 1218 897

### **DETAILS**

| Finish                 | Foster brushed                                                  |
|------------------------|-----------------------------------------------------------------|
| Material               | AISI 304 stainless steel                                        |
| Texture                | Satin                                                           |
| Base                   | 90 cm                                                           |
| Edge/Installation Type | Undermount                                                      |
| Dimensions             | 850x450 mm                                                      |
| Standard fittings      | Fixing hooks, gasket, drain, overflow and siphon, boxed packing |
| Mixer holes            | No standard holes                                               |
| Built-in hole          | 800x400 mm                                                      |

| Drainer              | No                                                                                                                                                                                                          |
|----------------------|-------------------------------------------------------------------------------------------------------------------------------------------------------------------------------------------------------------|
| Width                | 85 cm                                                                                                                                                                                                       |
| Bowl dimension       | 800x400mm                                                                                                                                                                                                   |
| Number of bowls      | 1 bowl                                                                                                                                                                                                      |
| Waste fitting        | 7" drain                                                                                                                                                                                                    |
| FEATURES             |                                                                                                                                                                                                             |
| 7" xxl waste fitting | The 7" exhaust has dimensions that are much higher than the standard. The drain includes a large and deep basket for the collection of food waste.                                                          |
| Deep bowls           | This bowls reach an important depth, over 20 cm, thanks to the advanced production technology, that can be offer great capiency and practicity in all the washing operations.                               |
| High thickness       | Imm thick steel. A significant thickness, which guarantees the maximum sturdiness and durability.                                                                                                           |
| Perimetral overflow  | The overflow is always a security on the Foster sinks that prevents the overflow of water in case of oversights. The perimeter drain solution improves aesthetics thanks to its square and essential shape. |
| Small radius         | Bowls with squared shapes with a modern design and an increased capacity, for a minimal aesthetics connected with an extreme practicity.                                                                    |