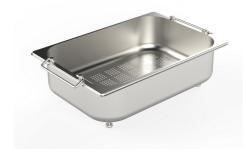

### **OPTIONAL ACCESSORIES**

Cestello inox 8612 000

Glass chopping board 8631 300

HPDE Chopping board 8657 001

Iroko-wood twin chopping board 8644 004

Stainless steel colander 8154 000

Stainless steel plate rack 8100 154