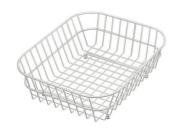

# Foster ==

Stainless steel plate rack 8100 201

White basket 8612 100

White bowl 8153 100

Graters kit with ring-holder and food collection tray 8159 101

Stainless steel perforated tray 8151 000