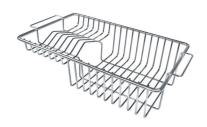

# Foster ==

Stainless steel plate rack 8100 201

White basket 8612 100

White bowl 8153 100

Graters kit with ring-holder and food collection tray 8159 101

Stainless steel perforated tray 8151 000