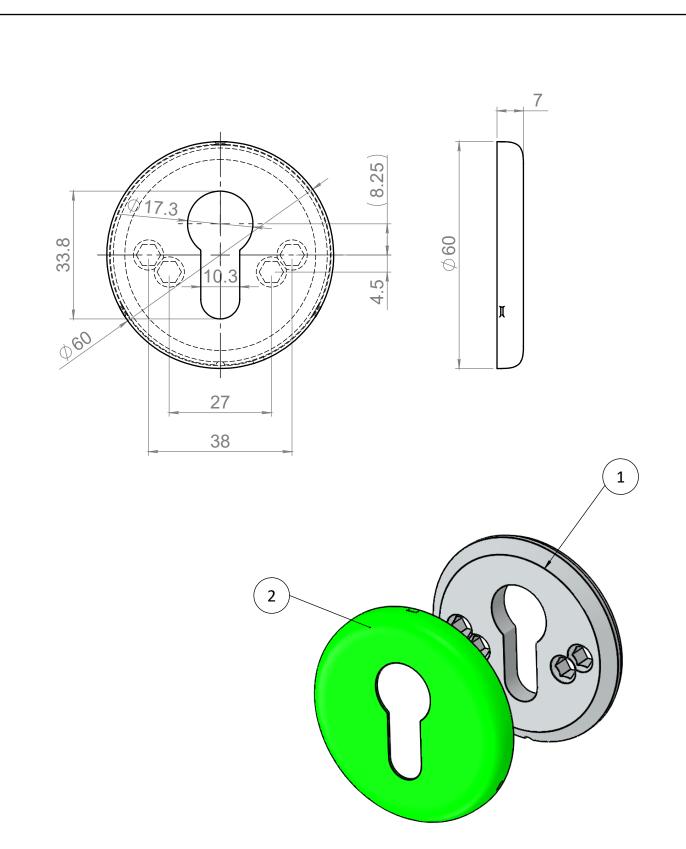

| ITEM NO. | PART NUMBER | ART NUMBER Description 1     |   |  |  |
|----------|-------------|------------------------------|---|--|--|
| 1        | D 8010      | Escutcheon rose PZ           | 1 |  |  |
| 2        | D 8009D     | Escutcheon snap on cover Ø60 | 1 |  |  |

Subject

Key escutcheon, satin finish Ø60x7mm, snap on cover, PZ cyl.

| Category. | Н | la | r | d | ۷ | ۷ | a | r | е |  |
|-----------|---|----|---|---|---|---|---|---|---|--|
|-----------|---|----|---|---|---|---|---|---|---|--|

Mass: 49.7523 g

Scale:

1:1

SHEET 1 OF 1

Material: Stainless steel SM White, RAL 9003

Drawing no.:

12.8004.R9.011

d line