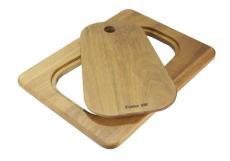

# Foster ==

Cestello inox 8612 000

Glass chopping board 8631 300

HPDE Chopping board 8657 001

HPDE Twin chopping board 8644 101

Iroko-wood chopping board with stainless steel colander 8644 042

Iroko-wood sliding chopping board 8644 041

Iroko-wood twin chopping board 8644 004

Stainless steel colander 8154 000

Stainless steel plate rack 8100 154

Stainless steel plate rack 8100 201

Stainless steel plate rack 8100 303 White bowl 8153 100

Graters kit with ring-holder and food collection tray 8159 101