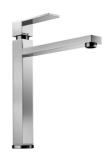

Foster ==



Cestello inox 8612 000



Glass chopping board 8631 300



HPDE Chopping board 8657 001



HPDE Twin chopping board 8644 101



Iroko-wood chopping board with stainless steel colander 8644 042



Iroko-wood sliding chopping board 8644 041



Iroko-wood twin chopping board 8644 004



Stainless steel colander 8154 000



Stainless steel plate rack 8100 154



Stainless steel plate rack 8100 201



Stainless steel plate rack 8100 303 White bowl 8153 100









Graters kit with ring-holder and food collection tray 8159 101

Stainless steel perforated tray 8151 000

### **WARNING:**

The accessories 8159101, 8100303,8151000 are only usable in combination with 8644101 The accessories 8100154, 8154000 are only usable in combination with 8644004

#### **RECOMMENDED PAIRINGS**







Mixer Tap Tre Alto 8468 000



# **OPTIONAL AUTOMATIC WASTE FITTINGS**



Automatic waste fitting 8407 113



Space automatic waste fitting 8407 108



Space automatic waste fitting 8407 109



Space Light automatic waste fitting 8407 117



Space Milano automatic waste fitting 8407 115



Space Push automatic waste fitting 8407 116