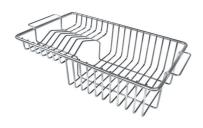

# Foster ==

Cestello inox 8612 000

Glass chopping board 8631 300

HPDE Chopping board 8657 001

HPDE Twin chopping board 8644 101

Iroko-wood chopping board with stainless steel colander 8644 042

Iroko-wood sliding chopping board 8644 041