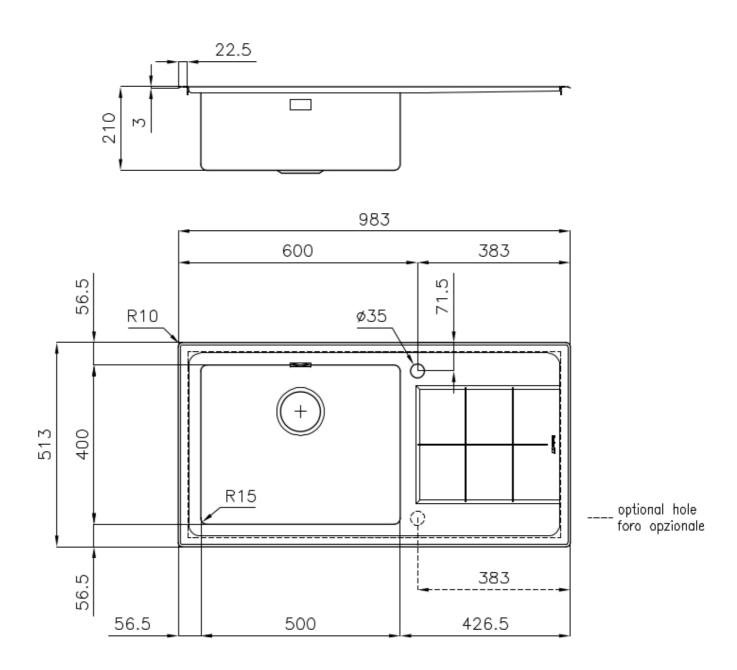

# **DETAILS**

| Finish                 | Foster brushed                                                  |
|------------------------|-----------------------------------------------------------------|
| Material               | AISI 304 stainless steel                                        |
| Texture                | Foster brushed                                                  |
| Base                   | 80 cm                                                           |
| Edge/Installation Type | Flat Edge                                                       |
| Dimensions             | 983x513 mm                                                      |
| Standard fittings      | Fixing hooks, gasket, drain, overflow and siphon, boxed packing |
| Mixer holes            | 1 standard hole - 2nd hole on request                           |
| Built-in hole          | 950x480 mm                                                      |
|                        |                                                                 |

| Drainer                   | Yes                                                                                                                                                                                                                                                    |
|---------------------------|--------------------------------------------------------------------------------------------------------------------------------------------------------------------------------------------------------------------------------------------------------|
| Width                     | 98 cm                                                                                                                                                                                                                                                  |
| Bowl dimension            | 500x400mm                                                                                                                                                                                                                                              |
| Number of bowls           | 1 bowl                                                                                                                                                                                                                                                 |
| Waste fitting             | 3,5" drain                                                                                                                                                                                                                                             |
| FEATURES                  |                                                                                                                                                                                                                                                        |
| 2nd / 3rd hole availaible | The sink can be customized with the execution on request of additional holes, usable for double-hole mixers, for remote controlled drains or for the installation of soap dispensers. The positions are marked on the drawings with dotted line holes. |
| Basket 3,5" waste fitting | The drain is equipped with a large 3.5" drain, with the practical basket cap that prevents the discharge of solid parts. The 3.5 "drain allows the use of the Foster waste-disposer, compatible with all models.                                       |
| Deep bowls                | This bowls reach an important depth, over 20 cm, thanks to the advanced production technology, that can be offer great capiency and practicity in all the washing operations.                                                                          |
| High thickness            | Imm thick steel. A significant thickness, which guarantees the maximum sturdiness and durability.                                                                                                                                                      |
| Perimetral overflow       | The overflow is always a security on the Foster sinks that prevents the overflow of water in case of oversights. The perimeter drain solution improves aesthetics thanks to its square and essential shape.                                            |
| Small radius              | Bowls with squared shapes with a modern design and an increased capacity, for a minimal aesthetics connected with an extreme practicity.                                                                                                               |