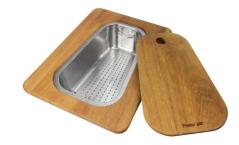

# Foster ==

Cestello inox 8612 000

Glass chopping board 8631 300

HPDE Chopping board 8657 001

HPDE Twin chopping board 8644 101

Iroko-wood chopping board with stainless steel colander 8644 042

Iroko-wood sliding chopping board 8644 041