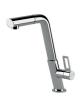

# Foster ==



Cestello inox 8612 000



Glass chopping board 8631 300



HPDE Chopping board 8657 001



HPDE Twin chopping board 8644 101



Iroko-wood chopping board with stainless steel colander 8644 042



Iroko-wood sliding chopping board 8644 041



Iroko-wood twin chopping board 8644 004



Stainless steel colander 8154 000



Stainless steel plate rack 8100 154



Stainless steel plate rack 8100 201



Stainless steel plate rack 8100 303 White bowl 8153 100









Graters kit with ring-holder and food collection tray 8159 101

Stainless steel perforated tray 8151 000

### **WARNING:**

The accessories 8159101, 8100303,8151000 are only usable in combination with 8644101 The accessories 8100154, 8154000 are only usable in combination with 8644004

#### **RECOMMENDED PAIRINGS**







Mixer Tap Tre Alto 8468 000



# **OPTIONAL AUTOMATIC WASTE FITTINGS**



Automatic waste fitting 8407 113



Space automatic waste fitting 8407 108



Space automatic waste fitting 8407 109



Space Light automatic waste fitting 8407 117



Space Milano automatic waste fitting 8407 115



Space Push automatic waste fitting 8407 116