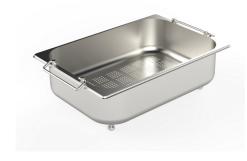

of water in case of oversights. The perimeter drain solution improves aesthetics thanks to its square and essential shape.                                            |
| Small radius              | Bowls with squared shapes with a modern design and an increased capacity, for a minimal aesthetics connected with an extreme practicity.                                                                                                               |



# **TECHNICAL DATA**



# **OPTIONAL ACCESSORIES**

# Foster ==



Cestello inox 8612 000



Glass chopping board 8631 300



HPDE Chopping board 8657 001



HPDE Twin chopping board 8644 101



Iroko-wood chopping board with stainless steel colander 8644 042



Iroko-wood sliding chopping board 8644 041



Iroko-wood twin chopping board 8644 004



Stainless steel colander 8154 000



Stainless steel plate rack 8100 154



Stainless steel plate rack 8100 201



Stainless steel plate rack 8100 303 White bowl 8153 100









Graters kit with ring-holder and food collection tray 8159 101

Stainless steel perforated tray 8151 000

### **WARNING:**

The accessories 8159101, 8100303,8151000 are only usable in combination with 8644101 The accessories 8100154, 8154000 are only usable in combination with 8644004

#### **RECOMMENDED PAIRINGS**







Mixer Tap Tre Alto 8468 000



# **OPTIONAL AUTOMATIC WASTE FITTINGS**



Automatic waste fitting 8407 113



Space automatic waste fitting 8407 108



Space automatic waste fitting 8407 109



Space Light automatic waste fitting 8407 117



Space Milano automatic waste fitting 8407 115



Spa