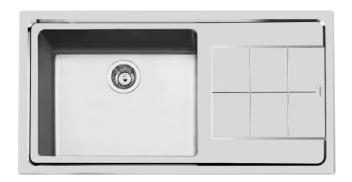

# **Sink KE 2263 05x**

Sinks

Code: 2263 05x

Code: 2263 051 DX (Vasca a destra) Code: 2263 052 SX (Vasca a sinistra)

# **DETAILS**

| Finish                 | Foster brushed                                                  |
|------------------------|-----------------------------------------------------------------|
| Material               | AISI 304 stainless steel                                        |
| Texture                | Foster brushed                                                  |
| Base                   | 80 cm                                                           |
| Edge/Installation Type | Flat Edge                                                       |
| Dimensions             | 983x513 mm                                                      |
| Standard fittings      | Fixing hooks, gasket, drain, overflow and siphon, boxed packing |
| Mixer holes            | 1 standard hole - 2nd hole on request                           |
| Built-in hole          | 950x480 mm                                                      |
|                        |                                                                 |

| Drainer                   | Yes                                                                                                                                                                                                                                                    |
|---------------------------|--------------------------------------------------------------------------------------------------------------------------------------------------------------------------------------------------------------------------------------------------------|
| Width                     | 98 cm                                                                                                                                                                                                                                                  |
| Bowl dimension            | 500x400mm                                                                                                                                                                                                                                              |
| Number of bowls           | 1 bowl                                                                                                                                                                                                                                                 |
| Waste fitting             | 3,5" drain                                                                                                                                                                                                                                             |
| FEATURES                  |                                                                                                                                                                                                                                                        |
| 2nd / 3rd hole availaible | The sink can be customized with the execution on request of additional holes, usable for double-hole mixers, for remote controlled drains or for the installation of soap dispensers. The positions are marked on the drawings with dotted line holes. |
| Basket 3,5" waste fitting | The drain is equipped with a large 3.5" drain, with the practical basket cap that prevents the discharge of solid parts. The 3.5 "drain allows the use of the Foster waste-disposer, compatible with all models.                                       |
| Deep bowls                | This bowls reach an important depth, over 20 cm, thanks to the advanced production technology, that can be offer great capiency and practicity in all the washing operations.                                                                          |
| High thickness            | Imm thick steel. A significant thickness, which guarantees the maximum sturdiness and durability.                                                                                                                                                      |
| Perimetral overflow       | The overflow is always a security on the Foster sinks that prevents the overflow of water in case of oversights. The perimeter drain solution improves aesthetics thanks to its square and essential shape.                                            |
| Small radius              | Bowls with squared shapes with a modern design and an increased capacity, for a minimal aesthetics connected with an extreme practicity.                                                                                                               |