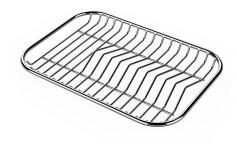

Iroko-wood twin chopping board 8644 004

Stainless steel colander 8154 000

Stainless steel plate rack 8100 154

Stainless steel plate rack 8100 201

Stainless steel plate rack 8100 303 White bowl 8153 100

Graters kit with ring-holder and food collection tray 8159 101