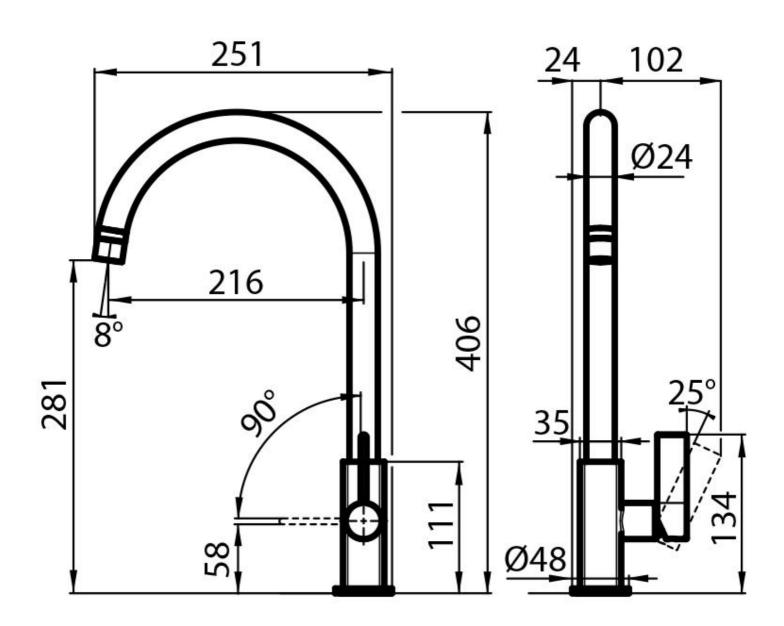

#### DETAILS

| Material              | Brass                                        |
|-----------------------|----------------------------------------------|
| Texture               | Chromed                                      |
| Rotating angle        | 360°                                         |
| Strenghtening plate   | ø50mm                                        |
| Cartrigde             | With ceramic discs                           |
| Mixer hole            | ø35mm                                        |
| Max worktop thickness | 40mm                                         |
| Mixer type            | Single lever mixer tap with rotating barrel. |
|                       |                                              |

#### **TECHNICAL DATA**