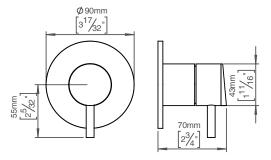

## Qtoo collection

Product

Control 43, rose Ø90, satin finish.

Tender text

QTOO collection, control for wall mounted thermostat, rose diameter 3 1/2"-90mm. Manufactured in the highest quality marine grade, AISI 316 stainless steel, protecting against high levels of corrosion. 20 year warranty.

Product specification Spout diameter: Ø90mm - 3 1/2" Material: Marine grade AISI 316 stainless steel 20-year warranty (5 years for coated items)

Spare parts/ accessories

Mounting

https://dline.com/mounting-instructions/