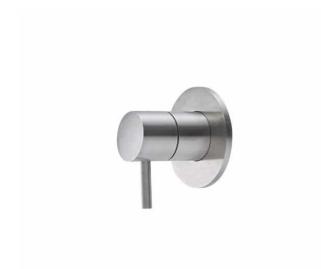

## Qtoo collection

Product

Control 43, rose Ø90, satin finish.

Tender text

QTOO collection, control for wall mounted thermostat, rose diameter 3 1/2"-90mm. Manufactured in the highest quality marine grade, AISI 316 stainless steel, protecting against high levels of corrosion. 20 year warranty.