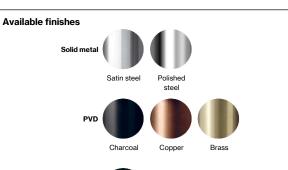

Product specification Spout diameter: Ø90mm - 3 1/2" Material: Marine grade AISI 316 stainless steel 20-year warranty (5 years for coated items)

Spare parts/ accessories

Mounting

https://dline.com/mounting-instructions/