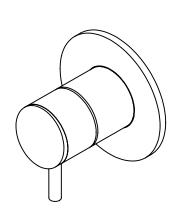

## Qtoo collection

Product

Control 43, rose Ø90, satin finish.

Tender text

QTOO collection, control for wall mounted thermostat, rose diameter 3 1/2"-90mm. Manufactured in the highest quality marine grade, AISI 316 stainless steel, protecting against high levels of corrosion. 20 year warranty.