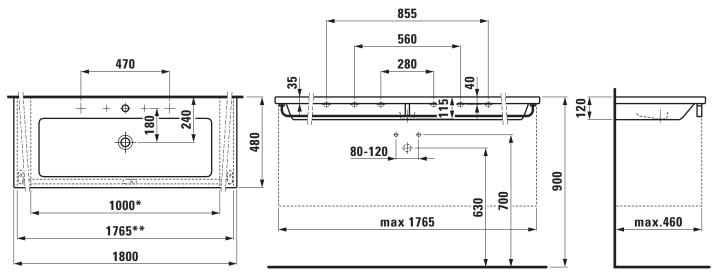

## Countertop basin / cutable 81643.8

| TECHNICAL DATA        |                                                |
|-----------------------|------------------------------------------------|
| Order no.             | 81643.8                                        |
| Certified to          | EN 14688                                       |
| Dimensions            | 1800 x 480 mm                                  |
| Inside dimensions     |                                                |
| of the basin          | 900 x 295 mm                                   |
| Specification         | Always to be fixed to the wall.                |
|                       | Cutable to 1000 mm, with towel rail to 1765 mm |
|                       | Charge 104 – 1 centre tap hole, with overflow  |
| Special specification | Charge 107 – 2 tap holes, with overflow        |
|                       | Charge 108 – 3 tap holes, with overflow        |
|                       | Charge 109 - without tap holes, with overflow  |
|                       | Charge 136 - 3 tap holes, distance 8 inches,   |
|                       | with overflow                                  |
| Weight                | 45,0 kg                                        |
| Accessories excl.     | Towel rail, order no. 38143.5                  |
| Mounting acc. excl.   | 3x Mounting set M10 x 140 mm,                  |
|                       | order no. 89988.2                              |

## TECHNICAL DRAWINGS / S 1 : 20

<sup>\* =</sup> minimum measure for cutting / \*\* = minimum measure for cutting with towel rail