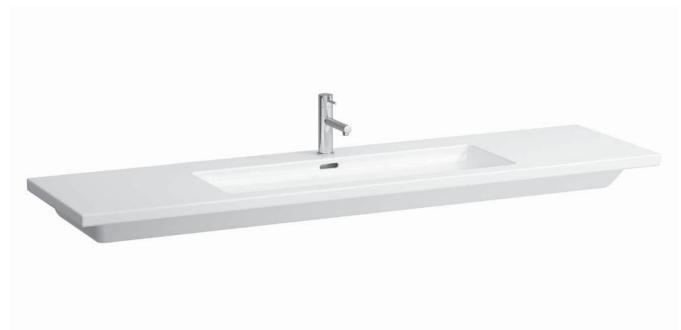

## **SET LIVING SQUARE**

## Countertop basin / cutable 81643.8

| TECHNICAL DATA        |                                                |
|-----------------------|------------------------------------------------|
| Order no.             | 81643.8                                        |
| Certified to          | EN 14688                                       |
| Dimensions            | 1800 x 480 mm                                  |
| Inside dimensions     |                                                |
| of the basin          | 900 x 295 mm                                   |
| Specification         | Always to be fixed to the wall.                |
|                       | Cutable to 1000 mm, with towel rail to 1765 mm |
|                       | Charge 104 – 1 centre tap hole, with overflow  |
| Special specification | Charge 107 – 2 tap holes, with overflow        |
|                       | Charge 108 – 3 tap holes, with overflow        |
|                       | Charge 109 - without tap holes, with overflow  |
|                       | Charge 136 - 3 tap holes, distance 8 inches,   |
|                       | with overflow                                  |
| Weight                | 45,0 kg                                        |
| Accessories excl.     | Towel rail, order no. 38143.5                  |
| Mounting acc. excl.   | 3x Mounting set M10 x 140 mm,                  |
|                       | order no. 89988.2                              |

## SPECIFICATION TEXT

Cutable countertop basin Laufen-LIVING SQUARE, sanitary ceramic EN 14688, dimensions 1800 x 480 mm, angular, 1 centre tap hole Special feature: overflow channel glazed, cutable to 1000 mm, with towel rail cutable to 1765 mm, integreated shelves Further options / accessories: 2 or 3 tap holes, without tap holes, with or without overflow, 3 tap holes distance 8 inches with overflow, towel rail 38143.5, furniture Order no.  $\pm$ 1643.8