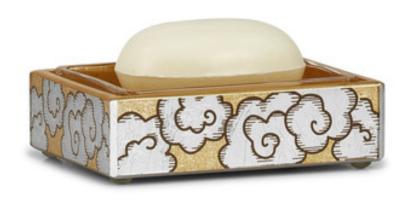

## MING CLOUDS SOAP DISH WITH GLASS INSERT

Inspired by vintage Asian textiles, this stylized cloud design feels fresh and modern. In the centuries-old tradition of verre eglomise, artisans draw the pattern by hand on the reverse side of glass panels, then add layers of gold and silver leaf for brilliant effects. The finished panels are mounted on silver-leafed wood. Designed by Roger Thomas; made in Peru.

| MATERIAL                                | COLOR       | COUNTRY OF ORIGIN |         |
|-----------------------------------------|-------------|-------------------|---------|
| Glass Panels on Wood                    | Gold/Silver | Silver Peru       |         |
| ITEM                                    | NUMBER      | L X W X H (in)    | WT (lb) |
| Ming Clouds Soap Dish with Glass Insert | RT-MING-30  | 5.5" x 4" x 1.5"  | 1 LB    |