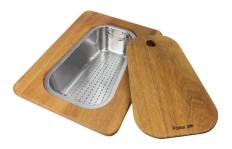

Iroko-wood chopping board with stainless steel colander 8644 042

Iroko-wood sliding chopping board 8644 041

Iroko-wood twin chopping board 8644 004

Stainless steel colander 8154 000

Stainless steel perforated tray 8151 000