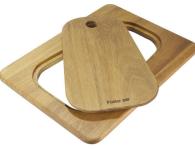

Iroko-wood chopping board with stainless steel colander 8644 042

Iroko-wood sliding chopping board 8644 041

Iroko-wood twin chopping board 8644 004

Stainless steel colander 8154 000

Stainless steel perforated tray 8151 000