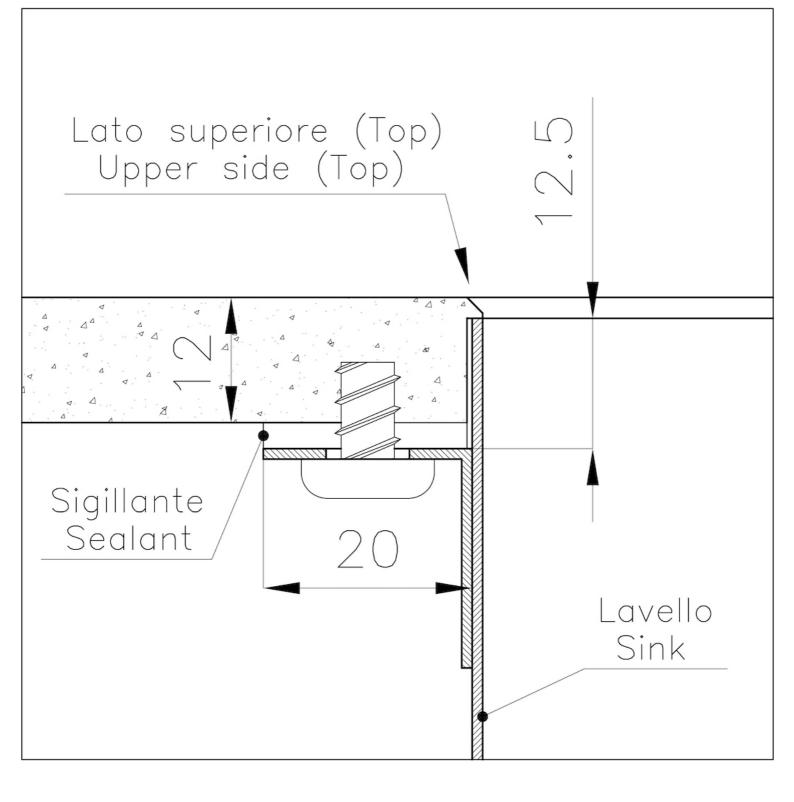

#### DETAILS

| Coloring               | Gold                                      |
|------------------------|-------------------------------------------|
| Finish                 | PVD                                       |
| Material               | AISI 304 stainless steel                  |
| Texture                | Vintage                                   |
| Base                   | 60 cm                                     |
| Edge/Installation Type | Phantom Edge   Top 12 mm                  |
| Dimensions             | 542x442 mm                                |
| Standard fittings      | Drain, overflow and siphon, boxed packing |
| Mixer holes            | No standard holes                         |

| Built-in hole       | View technical data sheet                                                                                                                                                                                                                                                                                                                    |
|---------------------|----------------------------------------------------------------------------------------------------------------------------------------------------------------------------------------------------------------------------------------------------------------------------------------------------------------------------------------------|
| Drainer             | No                                                                                                                                                                                                                                                                                                                                           |
| Bowl dimension      | 500x400mm                                                                                                                                                                                                                                                                                                                                    |
| Number of bowls     | 1 bowl                                                                                                                                                                                                                                                                                                                                       |
| Waste fitting       | 3,5" drain                                                                                                                                                                                                                                                                                                                                   |
| FEATURES            |                                                                                                                                                                                                                                                                                                                                              |
| Gold                | The Gold finish is obtained by treating the steel with a physical process called PVD (Physical Vacuum Deposition) which deposits particles of noble metals on the surface. The result is a unique and refined aesthetic effect, and an improvement in the mechanical properties of the steel that is more resistant to shocks and scratches. |
| VINTAGE PVD         | The prestigious PVD finish combines with the care for detail of the Vintage finish, to create a combination of unique elegance.                                                                                                                                                                                                              |
| PHANTOM EDGE        | The Phantom Edge bowls are specifically manufactured for zero-edge installation. They are equipped with a perimetric fixing system onto which the worktop is lodged. The standard version is meant for 12mm-thick worktops.                                                                                                                  |
| High thickness      | 1mm thick steel. A significant thickness, which guarantees the maximum sturdiness and durability.                                                                                                                                                                                                                                            |
| Small radius        | Bowls with squared shapes with a modern design and an increased capacity, for a minimal aesthetics connected with an extreme practicity.                                                                                                                                                                                                     |
| Perimetral overflow | The overflow is always a security on the Foster sinks that prevents the overflow of water in case of oversights. The perimeter drain solution improves aesthetics thanks to its square and essential shape.                                                                                                                                  |

#### **TECHNICAL DATA**