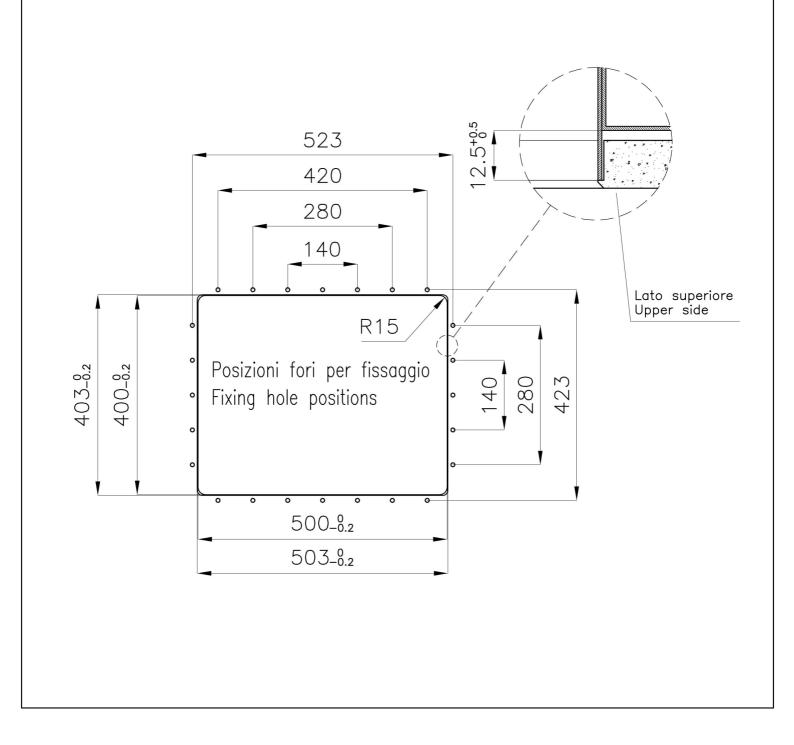

#### DETAILS

| Coloring               | Gold                                      |
|------------------------|-------------------------------------------|
| Finish                 | PVD                                       |
| Material               | AISI 304 stainless steel                  |
| Texture                | Vintage                                   |
| Base                   | 60 cm                                     |
| Edge/Installation Type | Phantom Edge   Top 12 mm                  |
| Dimensions             | 542x442 mm                                |
| Standard fittings      | Drain, overflow and siphon, boxed packing |
| Mixer holes            | No standard holes                         |

| Built-in hole       | View technical data sheet                                                                                                                                                                                                                                                                                                                    |
|---------------------|----------------------------------------------------------------------------------------------------------------------------------------------------------------------------------------------------------------------------------------------------------------------------------------------------------------------------------------------|
| Drainer             | No                                                                                                                                                                                                                                                                                                                                           |
| Bowl dimension      | 500x400mm                                                                                                                                                                                                                                                                                                                                    |
| Number of bowls     | 1 bowl                                                                                                                                                                                                                                                                                                                                       |
| Waste fitting       | 3,5" drain                                                                                                                                                                                                                                                                                                                                   |
| FEATURES            |                                                                                                                                                                                                                                                                                                                                              |
| Gold                | The Gold finish is obtained by treating the steel with a physical process called PVD (Physical Vacuum Deposition) which deposits particles of noble metals on the surface. The result is a unique and refined aesthetic effect, and an improvement in the mechanical properties of the steel that is more resistant to shocks and scratches. |
| VINTAGE PVD         | The prestigious PVD finish combines with the care for detail of the Vintage finish, to create a combination of unique elegance.                                                                                                                                                                                                              |
| PHANTOM EDGE        | The Phantom Edge bowls are specifically manufactured for zero-edge installation. They are equipped with a perimetric fixing system onto which the worktop is lodged. The standard version is meant for 12mm-thick worktops.                                                                                                                  |
| High thickness      | 1mm thick steel. A significant thickness, which guarantees the maximum sturdiness and durability.                                                                                                                                                                                                                                            |
| Small radius        | Bowls with squared shapes with a modern design and an increased capacity, for a minimal aesthetics connected with an extreme practicity.                                                                                                                                                                                                     |
| Perimetral overflow | The overflow is always a security on the Foster sinks that prevents the overflow of water in case of oversights. The perimeter drain solution improves aesthetics thanks to its square and essential shape.                                                                                                                                  |

#### **TECHNICAL DATA**