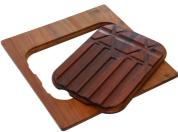

Iroko-wood chopping board with stainless steel colander 8644 042

Iroko-wood sliding chopping board 8644 041

Iroko-wood twin chopping board 8644 004

Stainless steel colander 8154 000

Stainless steel perforated tray 8151 000