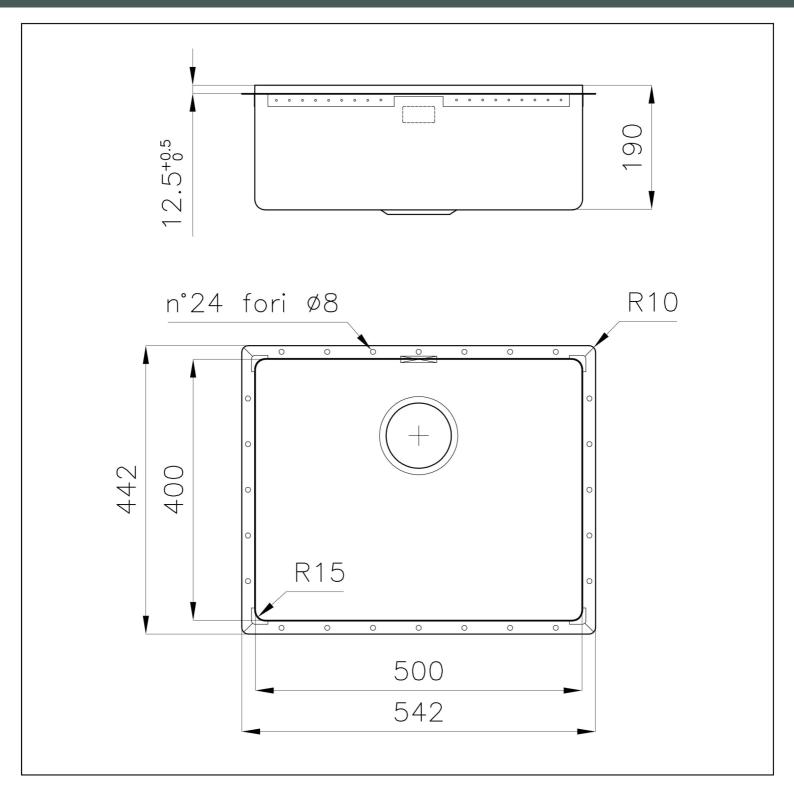

#### DETAILS

| Coloring               | Gold                                      |
|------------------------|-------------------------------------------|
| Finish                 | PVD                                       |
| Material               | AISI 304 stainless steel                  |
| Texture                | Vintage                                   |
| Base                   | 60 cm                                     |
| Edge/Installation Type | Phantom Edge   Top 12 mm                  |
| Dimensions             | 542x442 mm                                |
| Standard fittings      | Drain, overflow and siphon, boxed packing |
| Mixer holes            | No standard holes                         |

| Built-in hole       | View technical data sheet                                                                                                                                                                                                                                                                                                                    |
|---------------------|----------------------------------------------------------------------------------------------------------------------------------------------------------------------------------------------------------------------------------------------------------------------------------------------------------------------------------------------|
| Drainer             | No                                                                                                                                                                                                                                                                                                                                           |
| Bowl dimension      | 500x400mm                                                                                                                                                                                                                                                                                                                                    |
| Number of bowls     | 1 bowl                                                                                                                                                                                                                                                                                                                                       |
| Waste fitting       | 3,5" drain                                                                                                                                                                                                                                                                                                                                   |
| FEATURES            |                                                                                                                                                                                                                                                                                                                                              |
| Gold                | The Gold finish is obtained by treating the steel with a physical process called PVD (Physical Vacuum Deposition) which deposits particles of noble metals on the surface. The result is a unique and refined aesthetic effect, and an improvement in the mechanical properties of the steel that is more resistant to shocks and scratches. |
| VINTAGE PVD         | The prestigious PVD finish combines with the care for detail of the Vintage finish, to create a combination of unique elegance.                                                                                                                                                                                                              |
| PHANTOM EDGE        | The Phantom Edge bowls are specifically manufactured for zero-edge installation. They are equipped with a perimetric fixing system onto which the worktop is lodged. The standard version is meant for 12mm-thick worktops.                                                                                                                  |
| High thickness      | 1mm thick steel. A significant thickness, which guarantees the maximum sturdiness and durability.                                                                                                                                                                                                                                            |
| Small radius        | Bowls with squared shapes with a modern design and an increased capacity, for a minimal aesthetics connected with an extreme practicity.                                                                                                                                                                                                     |
| Perimetral overflow | The overflow is always a security on the Foster sinks that prevents the overflow of water in case of oversights. The perimeter drain solution improves aesthetics thanks to its square and essential shape.                                                                                                                                  |

#### **TECHNICAL DATA**