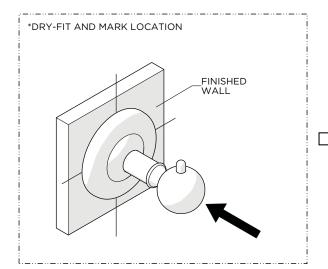

1. Dry-fit the product to the finished wall and mark the ideal location for installation.

STYLE No. RGRH01

Regulator Robe Hook

 Loosen, but do <u>NOT</u> remove, the SET SCREW on the bottom of HOOK using a 3/32" HEX KEY and remove the MOUNTING PLATE.