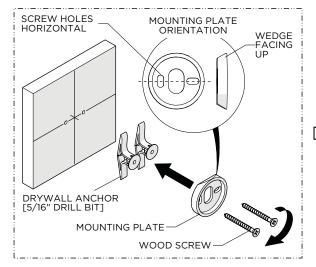

3. Using the previous marks as a reference, install the MOUNTING PLATE using the SCREWS and ANCHORS provided.

**CAUTION:** Ensure the MOUNTING PLATE is in the correct orientation.

4. Place the HOOK over the MOUNTING PLATE and securely tighten the SET SCREW.