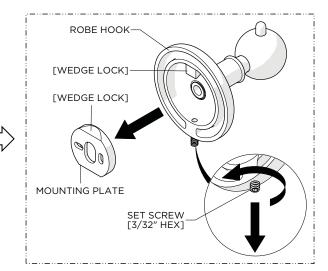

1. Dry-fit the product to the finished wall and mark the ideal location for installation.

STYLE No. RGRH01

Regulator Robe Hook

 Loosen, but do <u>NOT</u> remove, the SET SCREW on the bottom of HOOK using a 3/32" HEX KEY and remove the MOUNTING PLATE.