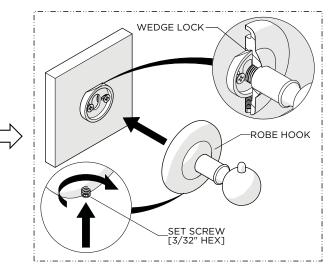

1. Dry-fit the product to the finished wall and mark the ideal location for installation.

STYLE No. RGRH01

Regulator Robe Hook

 Loosen, but do <u>NOT</u> remove, the SET SCREW on the bottom of HOOK using a 3/32" HEX KEY and remove the MOUNTING PLATE.

3. Using the previous marks as a reference, install the MOUNTING PLATE using the SCREWS and ANCHORS provided.

**CAUTION:** Ensure the MOUNTING PLATE is in the correct orientation.

4. Place the HOOK over the MOUNTING PLATE and securely tighten the SET SCREW.