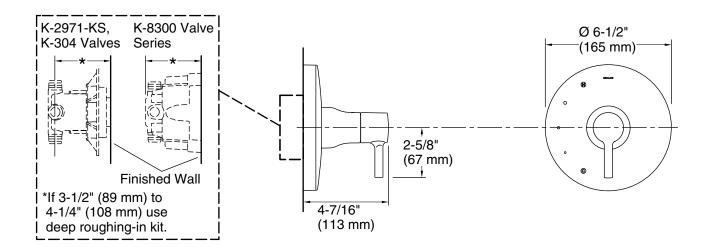

## **Required Products/Accessories**

K-304/K-P304 Series Rite-Temp® Valves

or

K-8304/K-P8304 Series Rite-Temp® Valve & Cartridge Kits

or

K-8300/K-P8300 Series Rite-Temp® Valve Body Rough-ins K-8305/K-P8305 Series Rite-Temp® Cartridges

or

K-2971-KS 3/4" Pressure-balancing Valve

#### Optional Products/Accessories

K-10350 Deep Rough-In Kit For K-8305 Cartridges K-10351 Test Cap For K-8300 Series Valve Bodies

ADA CSA B651

### **Technical Information**

All product dimensions are nominal.