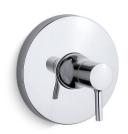

# Toobi® Rite-Temp® Valve Trim K-TS8981-4

#### **Features**

- Includes face plate with handle.
- Single handle controls both on/off activation and temperature settings.
- Supplied with ADA compliant metal lever handle.
- Complements the Toobi faucet and accessory collections.