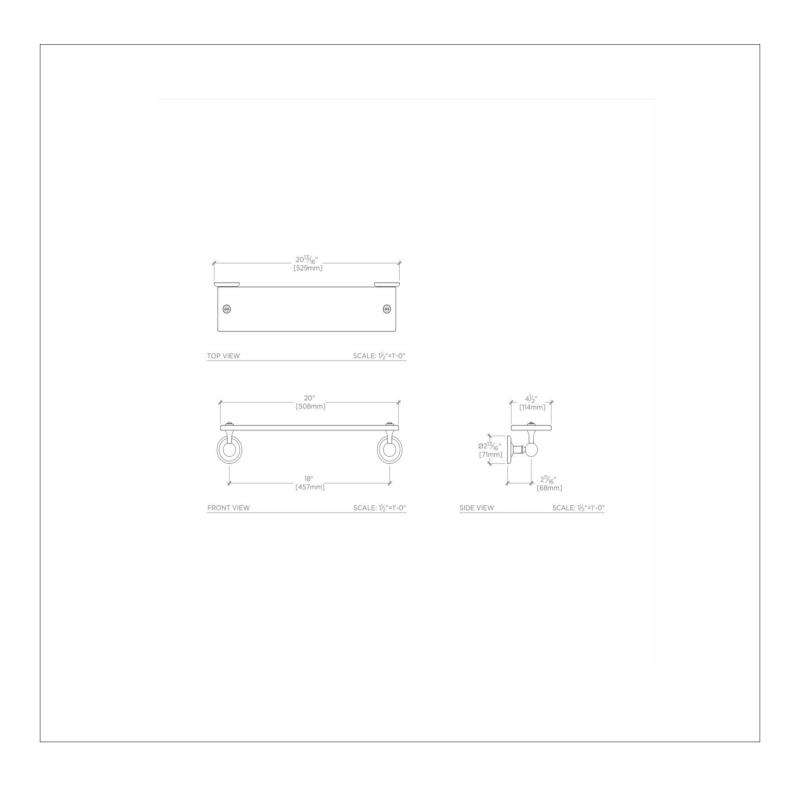

## **TECHNICAL DETAILS**

Escutcheon Primary Material: Brass Depth / Width: 4 15/16" Height: 4 3/16" Length: 20 13/16" Primary Material: Brass Suggested Application: Bath Water Pressure Maximum: 85.0 psi Water Pressure Minimum: 20.0 psi Water Pressure Recommended: 45.0 psi