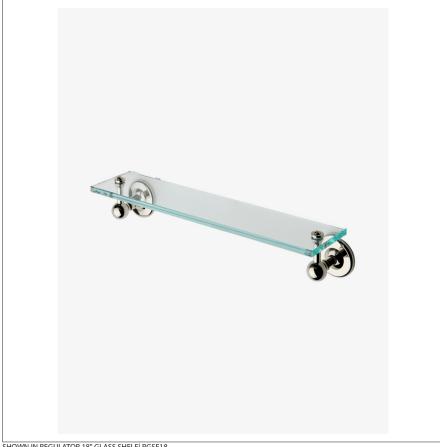

## WATERWORKS

RGSF18 **REGULATOR** 

Regulator 18" Glass Shelf

SHOWN IN REGULATOR 18" GLASS SHELF RGSF18

## PRODUCT FEATURES

Wall Mounted Designed with Star Fire Glass Stocked in Nickel, Chrome and Unlacquered Brass

REGULATOR RGSF18

Regulator 18" Glass Shelf