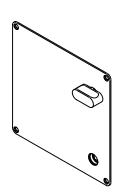

## Back plate 175x175 w/ thumb turn

## **Knud Holscher** collection

Product

GE, 2mm, left hand, w/ball bearing.

Tender text

Knud Holscher collection, back plate GE,x=105mm, LH, 175x175x2mm. Manufactured in the highest quality marine grade, AISI 316 stainless steel, protecting against high levels of corrosion. 20-year warranty.