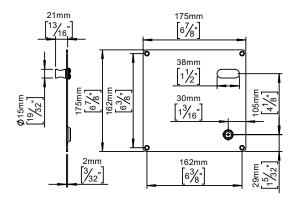

## Back plate 175x175 w/ thumb turn

Product specification Dimensions: 175x175x2mm Material: stainless steel AISI 316 Surface finish: satin grain 320, crafted by hand

20-year warranty (5 years for coated items)

Spare parts/ accessories

14296274071 - Sectioned bolt M5x110mm bush