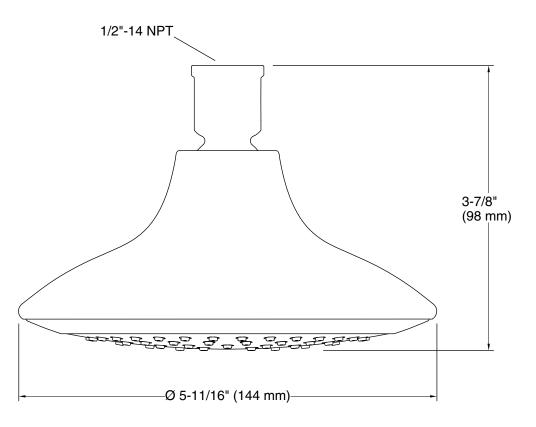

### Installation

• 1/2" - 14 NPT connection.

### **Technical Information**

All product dimensions are nominal.

Showerhead/Body Spray:

Rated maximum flow: 2.5 gal/min (9.5 l/min)