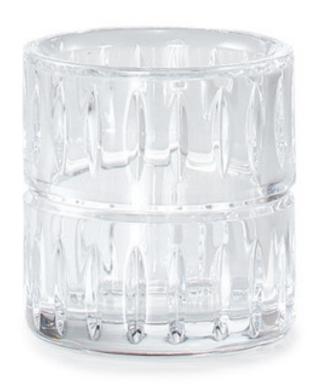

## GISELE TUMBLER

This mouth-blown, hand-cut crystal features deep, dimensional facets and a beautifully weighted feel. The soap dispenser and canister include plated brass accents in a choice of chrome or nickel. Designed by Alexa Hampton. Made in Italy. Please be aware that tiny bubbles may randomly appear within an item. This is part of the handmade nature of our production and is not considered defective.

| MATERIAL         | COLOR         | COUNTRY OF ORIGIN |         |
|------------------|---------------|-------------------|---------|
| 24% Lead Crystal | Clear         | Italy             |         |
| ITEM             | NUMBER        | LXWXH (in)        | WT (lb) |
| Gisele Tumbler   | AH-GIS-CLR-TU | 3" x 3" x 3.25"   | 1 LB    |